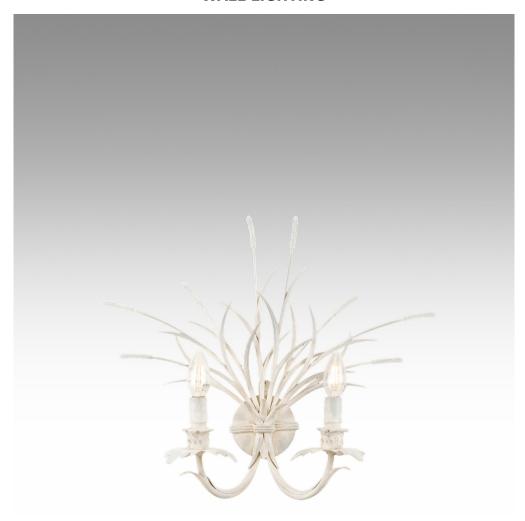

Model: LT077

Dimensions (cm): w39 d20 h47

Materials : Steel Finished : Polished

Model: LT077

Dimensions (cm): w39 d20 h47

Materials : Steel Finished : Polished