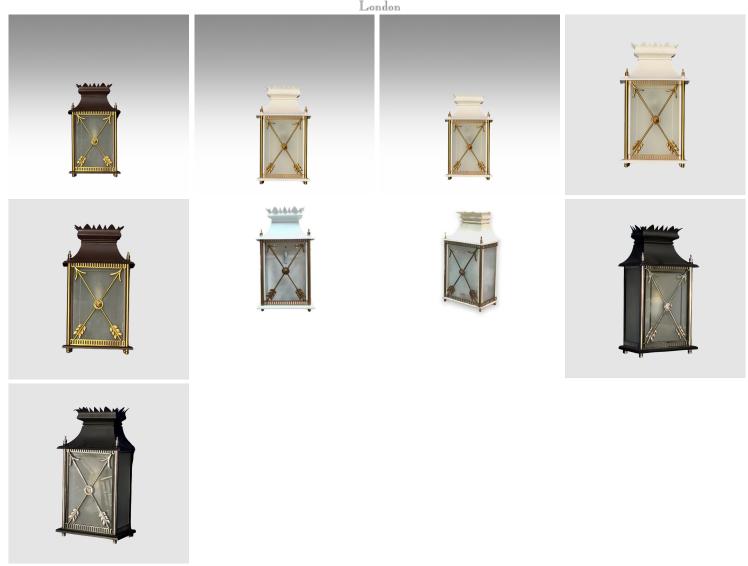

## **CLASSIC WALL LANTERN**

Classic Chairs' tole wall lantern is copied from an early 19th Century French example, but with modern electrical fittings. The decorative cresting, brass details and frosted and etched glass panels make this a very attractive light fitting. It is not suitable for exposed positions.

Model: LT-SKWL

Dimensions (cm): w23 d13 h46 Materials: Brass & Frosted glass Finished: Special Finish

## **PRODUCT DESCRIPTION**

Classic Chairs' tole wall lantern is copied from an early 19th Century French example, but with modern electrical fittings. The decorative cresting, brass details and frosted and etched glass panels make this a very attractive light fitting. It is not suitable for exposed positions.

Model : LT-SKWL

Dimensions (cm): w23 d13 h46 Materials: Brass & Frosted glass Finished: Special Finish