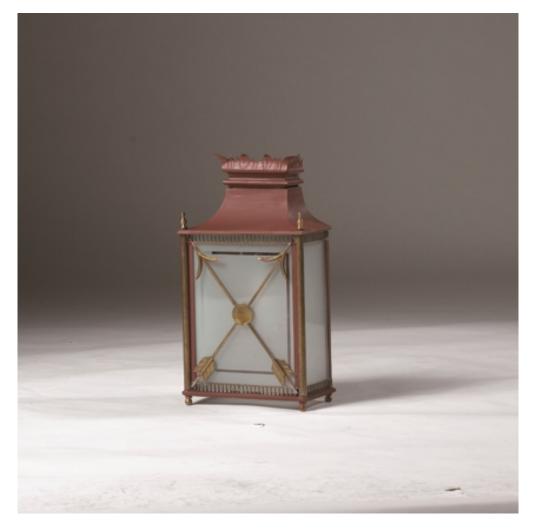

## **CLASSIC WALL LANTERN**

Classic Chairs' tole wall lantern is copied from an early 19th Century French example, but with modern electrical fittings. The decorative cresting, brass details and frosted and etched glass panels make this a very attractive light fitting. It is not suitable for exposed positions.

Model: LT-SKWL

Dimensions (cm): w23 d13 h46 Materials: Brass & Frosted glass Finished: Special Finish

## **PRODUCT DESCRIPTION**

Classic Chairs' tole wall lantern is copied from an early 19th Century French example, but with modern electrical fittings. The decorative cresting, brass details and frosted and etched glass panels make this a very attractive light fitting. It is not suitable for exposed positions.

Model : LT-SKWL

Dimensions (cm): w23 d13 h46 Materials: Brass & Frosted glass Finished: Special Finish