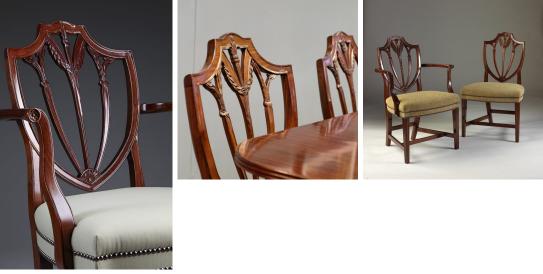

## **CLASSIC HEPPLEWHITE ELBOW CHAIR**

More robust than usual Hepplewhite shield back chairs, this antique model embodies all the styles made popular by the Prince of Wales.

It has the considerable advantage of cross stretchers between the legs for added stability and durability. The strongly arched shield back is supported by crisply carved splats of leaves and inverted wheat ears headed by three leaves in the same shape as the more usual plumes of the Prince of Wales.

## **PRODUCT DESCRIPTION**

Classic Hepplewhite elbow chair

More robust than usual Hepplewhite shield back chairs, this antique model embodies all the styles made popular by the Prince of Wales.

...It has the considerable advantage of cross stretchers between the legs for added stability and durability.