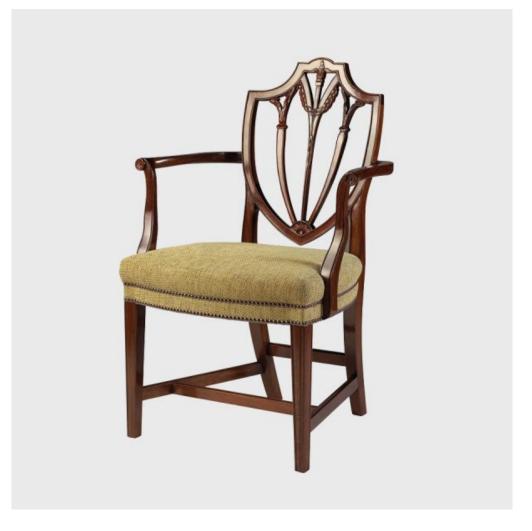

## **CLASSIC HEPPLEWHITE ELBOW CHAIR**

More robust than usual Hepplewhite shield back chairs, this antique model embodies all the styles made popular by the Prince of Wales.

It has the considerable advantage of cross stretchers between the legs for added stability and durability. The strongly arched shield back is supported by crisply carved splats of leaves and inverted wheat ears headed by three leaves in the same shape as the more usual plumes of the Prince of Wales.

## **PRODUCT DESCRIPTION**

Classic Hepplewhite elbow chair

More robust than usual Hepplewhite shield back chairs, this antique model embodies all the styles made popular by the Prince of Wales.

...It has the considerable advantage of cross stretchers between the legs for added stability and durability.