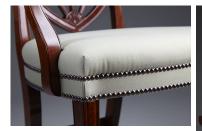

## **CLASSIC HEPPLEWHITE ELBOW CHAIR**

More robust than usual Hepplewhite shield back chairs, this antique model embodies all the styles made popular by the Prince of Wales.

It has the considerable advantage of cross stretchers between the legs for added stability and durability. The strongly arched shield back is supported by crisply carved splats of leaves and inverted wheat ears headed by three leaves in the same shape as the more usual plumes of the Prince of Wales.

## **PRODUCT DESCRIPTION**

Classic Hepplewhite elbow chair

More robust than usual Hepplewhite shield back chairs, this antique model embodies all the styles made popular by the Prince of Wales.

...It has the considerable advantage of cross stretchers between the legs for added stability and durability.