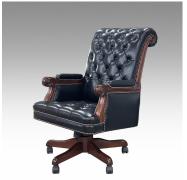

## **EXECUTIVE SWIVEL TILT CHAIR**

Model: CH434

Dimensions (cm): w72 d75 h108 seat h48 arm h78.5

Materials : Fabric & Leather

Finished : Hand Polish & Wood Lacquer Finish

Model: CH434

Dimensions (cm): w72 d75 h108 seat h48 arm h78.5

Materials : Fabric & Leather

Finished : Hand Polish & Wood Lacquer Finish