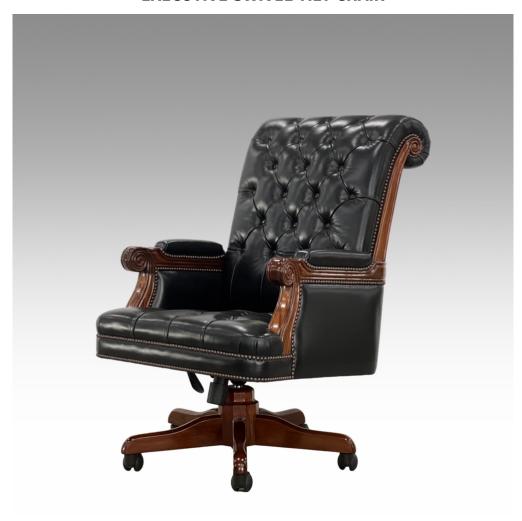

## **EXECUTIVE SWIVEL TILT CHAIR**

Model: CH434

Dimensions (cm): w72 d75 h108 seat h48 arm h78.5

Materials : Fabric & Leather

Finished : Hand Polish & Wood Lacquer Finish

Model: CH434

Dimensions (cm): w72 d75 h108 seat h48 arm h78.5

Materials : Fabric & Leather

Finished : Hand Polish & Wood Lacquer Finish