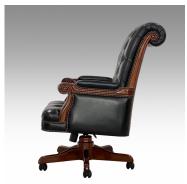

## **EXECUTIVE SWIVEL TILT CHAIR**

Model: CH434

Dimensions (cm): w72 d75 h108 seat h48 arm h78.5

Materials : Fabric & Leather

Finished : Hand Polish & Wood Lacquer Finish

Model: CH434

Dimensions (cm): w72 d75 h108 seat h48 arm h78.5

Materials : Fabric & Leather

Finished : Hand Polish & Wood Lacquer Finish