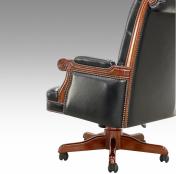

## **EXECUTIVE SWIVEL TILT CHAIR**

Model: CH434

Dimensions (cm): w72 d75 h108 seat h48 arm h78.5

Materials : Fabric & Leather

Finished : Hand Polish & Wood Lacquer Finish

Model: CH434

Dimensions (cm): w72 d75 h108 seat h48 arm h78.5

Materials : Fabric & Leather

Finished : Hand Polish & Wood Lacquer Finish