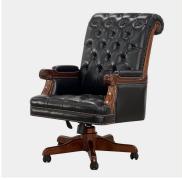

## **EXECUTIVE SWIVEL TILT CHAIR**

Model: CH434

Dimensions (cm): w72 d75 h108 seat h48 arm h78.5

Materials : Fabric & Leather

Finished : Hand Polish & Wood Lacquer Finish

Model: CH434

Dimensions (cm): w72 d75 h108 seat h48 arm h78.5

Materials : Fabric & Leather

Finished : Hand Polish & Wood Lacquer Finish