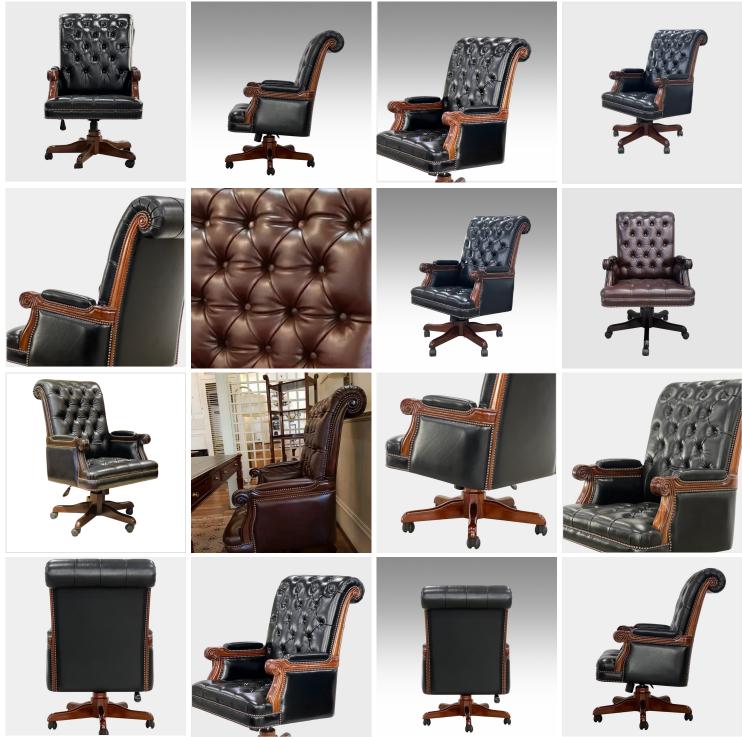

## **EXECUTIVE SWIVEL TILT CHAIR**

Model: CH434

Dimensions (cm): w72 d75 h108 seat h48 arm h78.5

Materials : Fabric & Leather

Finished : Hand Polish & Wood Lacquer Finish

Model: CH434

Dimensions (cm): w72 d75 h108 seat h48 arm h78.5

Materials : Fabric & Leather

Finished : Hand Polish & Wood Lacquer Finish