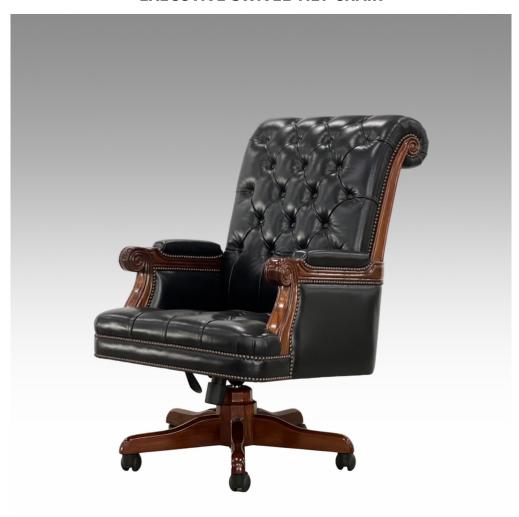

## **EXECUTIVE SWIVEL TILT CHAIR**

Model: CH434

Dimensions (cm): w72 d75 h108 seat h48 arm h78.5

Materials : Rosewood & Leather

Finished : Hand Polish

Dimensions (cm): w72 d75 h108 seat h48 arm h78.5

Materials : Rosewood & Leather Finished : Wood Hand Polish