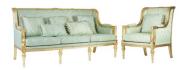

## **LXVI CANAPE 1 SEATER**

A formal French style, combined here with comfort and luxurious good looks. It is complementary to a 3 seater Canape sofa, and also to a wider accent bergere chair (model CH-218)