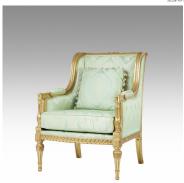

## **LXVI CANAPE 1 SEATER**

A formal French style, combined here with comfort and luxurious good looks. It is complementary to a 3 seater Canape sofa, and also to a wider accent bergere chair (model CH-218)

This inviting chair is generous and impressive. It retains all the fine detailing of the original. An example of this is the crisp carving of the "guilloche" freize, plus also the reeding and fluting. Similarly, it has not been reduced in scale.

The frame can be polished or gilded, as is shown for instance, or painted in your choice of colour.

Model: CH013-CP1

Dimensions (cm): w80 d86 h101 sh50 ah67

Materials : Fabric Finished : Gilded