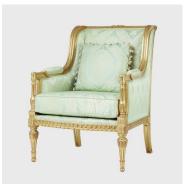

## **LXVI CANAPE 1 SEATER**

A formal French style, combined here with comfort and luxurious good looks. It is complementary to a 3 seater Canape sofa, and also to a wider accent bergere chair (model CH-218)

This inviting chair is generous and impressive. It retains all the fine detailing of the original. An example of this is the crisp carving of the "guilloche" freize, plus also the reeding and fluting. Similarly, it has not been reduced in scale.

The frame can be polished or gilded, as is shown for instance, or painted in your choice of colour.

Model: CH013-CP1

Dimensions (cm): w80 d86 h101 sh50 ah67

Materials : Fabric Finished : Gilded