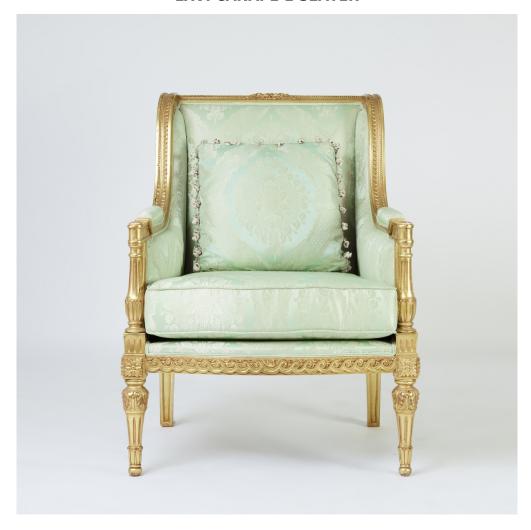

## **LXVI CANAPE 1 SEATER**

A formal French style, combined here with comfort and luxurious good looks. It is complementary to a 3 seater Canape sofa, and also to a wider accent bergere chair (model CH-218)

This inviting chair is generous and impressive. It retains all the fine detailing of the original. An example of this is the crisp carving of the "guilloche" freize, plus also the reeding and fluting. Similarly, it has not been reduced in scale.

The frame can be polished or gilded, as is shown for instance, or painted in your choice of colour.

Model: CH013-CP1

Dimensions (cm): w80 d86 h101 sh50 ah67

Materials : Fabric Finished : Gilded