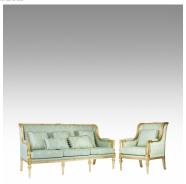

## **LXVI CANAPE 1 SEATER**

A formal French style, combined here with comfort and luxurious good looks. It is complementary to a 3 seater Canape sofa, and also to a wider accent bergere chair (model CH-218)