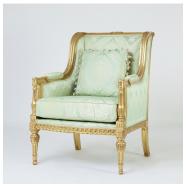

## **LXVI CANAPE 1 SEATER**

A formal French style, combined here with comfort and luxurious good looks. It is complementary to a 3 seater Canape sofa, and also to a wider accent bergere chair (model CH-218)

This inviting chair is generous and impressive. It retains all the fine detailing of the original. An example of this is the crisp carving of the "guilloche" freize, plus also the reeding and fluting. Similarly, it has not been reduced in scale.

The frame can be polished or gilded, as is shown for instance, or painted in your choice of colour.

Model: CH013-CP1

Dimensions (cm): w80 d86 h101 sh50 ah67

Materials : Fabric Finished : Gilded