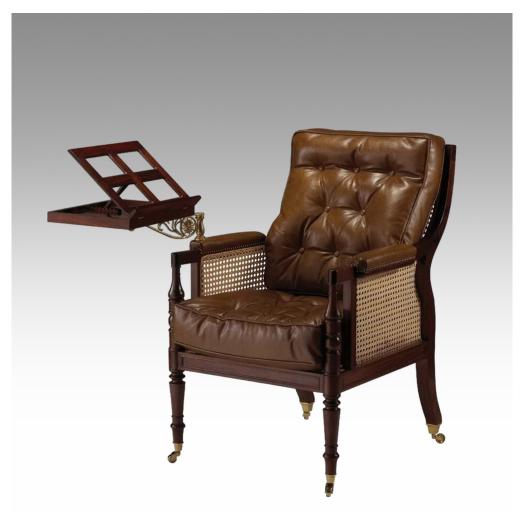

## **CLASSIC BERGERE CHAIR WITH A READING LECTERN**

The very best of the Regency Bergere chair were often supplied with a reading lectern which could be adjusted to give a comfortable reading angle, particularly with the heavy full leather bound books of the period. Classic Chairs have made from solid brass an exact copy of a lectern which is authentic in every detail.

Model : CH-YL

Dimensions (cm): w70/100 d80 h102

Materials : Rosewood with rattan & Leather

Finished: Hand polish