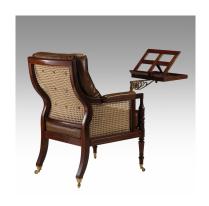

## **PRODUCT DESCRIPTION**

The very best of the Regency Bergere chair were often supplied with a reading lectern which could be adjusted to give a comfortable reading angle, particularly with the heavy full leather bound books of the period. Classic Chairs have made from solid brass an exact copy of a lectern which is authentic in every detail.

Model: CH-YL

Dimensions (cm): w70/100 d80 h102 Materials: Rosewood with rattan & Leather

Finished: Hand polish