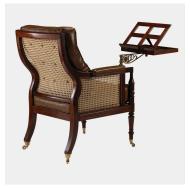

## **CLASSIC BERGERE CHAIR WITH A READING LECTERN**

The very best of the Regency Bergere chair were often supplied with a reading lectern which could be adjusted to give a comfortable reading angle, particularly with the heavy full leather bound books of the period. Classic Chairs have made from solid brass an exact copy of a lectern which is authentic in every detail.

Model : CH-YL

Dimensions (cm): w70/100 d80 h102

Materials : Rosewood with rattan & Leather

Finished: Hand polish