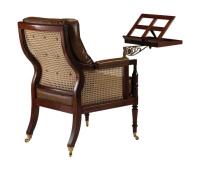

## **PRODUCT DESCRIPTION**

The very best of the Regency Bergere chair were often supplied with a reading lectern which could be adjusted to give a comfortable reading angle, particularly with the heavy full leather bound books of the period. Classic Chairs have made from solid brass an exact copy of a lectern which is authentic in every detail.

Model: CH-YL

Dimensions (cm): w70/100 d80 h102 Materials: Rosewood with rattan & Leather

Finished: Hand polish