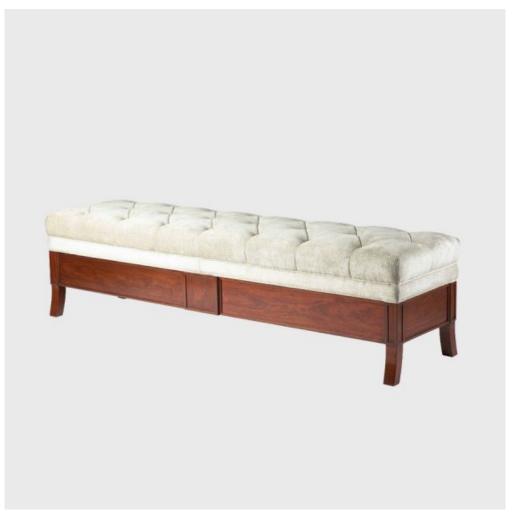

## QUEEN SIZE BED STOOL

This sumptuous stool is designed particularly to complement our bed and bedside table. It has a padded cushion top, is made with the great care and attention to detail and adds a practical note to a luxurious bedroom. The upholstery on the stool pictured is flat upholstered with floating button trim. The stool can also be deep buttoned. The stools are usually trimmed with self piping.

Model : CH-QSBS Dimensions (cm) : w122 d48 h46 Materials : Fabric Finished : Hand polish

## **PRODUCT DESCRIPTION**

The Classic Chair Company Model : CH2QSBS Dimensions (cm) : w122 d48 h46 Materials : Rosewood Finished : Hand polish