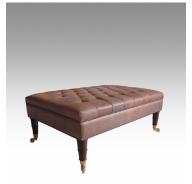

## **CLASSIC DEEP BUTTONED LEATHER OTTOMAN**

This very useful ottoman can be custom made in any size to order. Usually the Ottoman is covered with vegetable tanned full hide leather for durability but can be covered in any fabric of your choice. The show wood, Terminalia alata, has a beautiful striated grain finish. It is finished with specially made solid brass jumbo castors. The two rows of bronzed studs add a very decorative detail. Frequently used as a coffee table in front of a sofa, the Classic Chairs Ottoman is suitable for classic or contemporary interiors.

Model: CH-KMY-DB

Dimensions (cm): w120 d80 h45 Materials: Rosewood & Leather

Finished: Hand polish (As show finish W2)

## **PRODUCT DESCRIPTION**

Model: CH-KMY-DB Dimensions (cm): w120 d80 h45

Materials : Rosewood & Leather

Finished: Hand polish (As show finish W2)