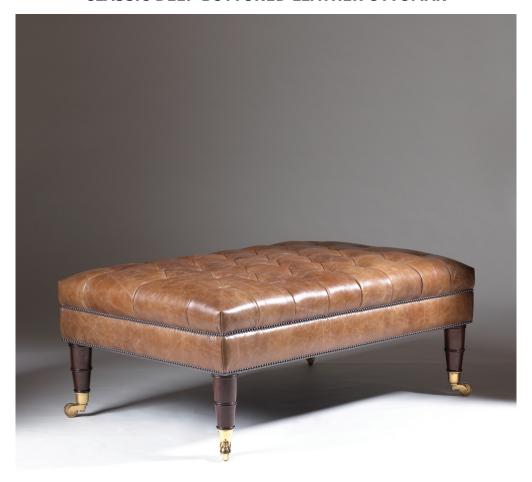

## **CLASSIC DEEP BUTTONED LEATHER OTTOMAN**

This very useful ottoman can be custom made in any size to order. Usually the Ottoman is covered with vegetable tanned full hide leather for durability but can be covered in any fabric of your choice. The show wood, Terminalia alata, has a beautiful striated grain finish. It is finished with specially made solid brass jumbo castors. The two rows of bronzed studs add a very decorative detail. Frequently used as a coffee table in front of a sofa, the Classic Chairs Ottoman is suitable for classic or contemporary interiors.

Model: CH-KMY-DB

Dimensions (cm): w120 d80 h45 Materials: Rosewood & Leather

Finished: Hand polish (As show finish W2)

## **PRODUCT DESCRIPTION**

Model: CH-KMY-DB Dimensions (cm): w120 d80 h45

Materials : Rosewood & Leather

Finished: Hand polish (As show finish W2)