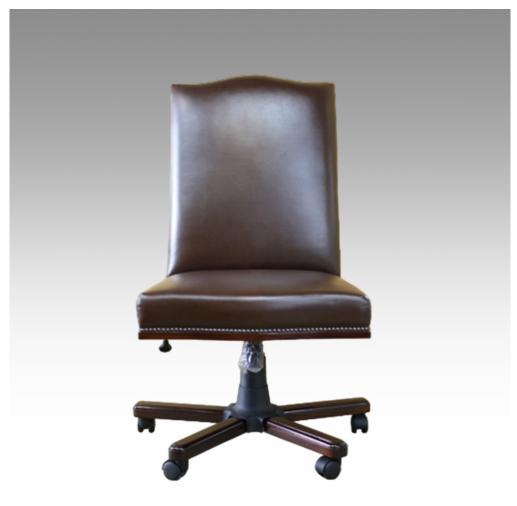

## **CLASSIC GAINSBOROUGH HIGH BACK ELBOW ARMCHAIR**

The Classic Gainsborough High Back Desk Chair is a variation on the Classic Gainsborough Chair, copied from an English Georgian Period original, dated 1767.

## **PRODUCT DESCRIPTION**

Gainsborough High Back Desk

The Classic Chair Company

The Classic Gainsborough High Back Desk Chair is a variation on the Classic Gainsborough Chair, copied from an English Georgian Period original and dated 1767.