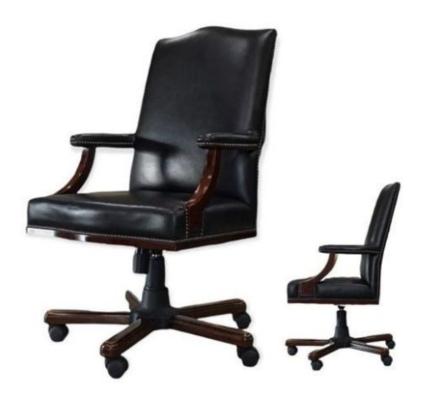

## **CLASSIC GAINSBOROUGH HIGH BACK ELBOW ARMCHAIR**

Gainsborough Executive Arm Chair High Back: The ultimate Office Chair!

Comfortable, stylish and imposing, it comes upholstered in Fine Quality leather in a choice of colours.

Dimensions (cm): w59 d75 h105/114 sh50/59 ah 67/77

Materials : Rosewood & Leather or fabric Finished : Hand Polish

## PRODUCT DESCRIPTION

Gainsborough Executive High Back

Gainsborough Executive Arm Chair High Back: The ultimate Office Chair!

Comfortable, stylish and imposing, it comes upholstered in Fine Quality leather in a choice of colours.

The Gainsborough collection of Classically designed seating also includes dining chairs suitable for the domestic interior as well as for commercial applications.

Gainsborough Executive Arm Chair High Back: Model : CH-1767AHB-CT Dimensions (cm) : w59 d75 h105/114 sh50/59 ah 67/77 Materials : (1) Rosewood (2) Leather