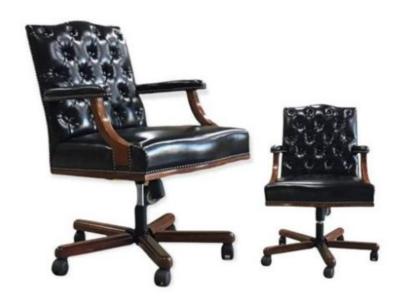

## **CLASSIC GAINSBOROUGH ARM CHAIR**

## Gainsborough Executive Arm Chair

An imposing Boardroom chair suitable for CEO and Senior Management positions.

It features all the class and style of the Gainsborough Collection of Office and Domestic top-of-the-range seating.

Fine quality leather upholstery is included, available in a choice of colours.

It comes on a strong and dependable swivel castor base, with adjustable seat height mechanism.

There is also a high back version of this chair.

Gainsborough Executive Arm Chair: Model : CH-1767A-DB-CT Dimensions (cm) : w60 d75 h98 seat h50/59 arm h70 Materials : Rosewood & Leather

Finished : Hand polish