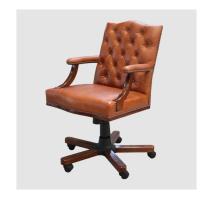

## PRODUCT DESCRIPTION

Gainsborough Executive Arm Chair

An imposing Boardroom chair suitable for CEO and Senior Management positions.

It features all the class and style of the Gainsborough Collection of Office and Domestic top-of-the-range seating.

Fine quality leather upholstery is included, available in a choice of colours.

It comes on a strong and dependable swivel castor base, with adjustable seat height mechanism.

There is also a high back version of this chair.

Gainsborough Executive Arm Chair: Model: CH-1767A-DB-CT Dimensions (cm): w 60 d 75 h 98 seat h 50/59 arm h 70

Materials : Rosewood & Leather Finished : Hand Polish