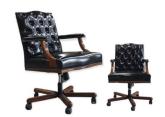

## Gainsborough Executive Arm Chair

An imposing Boardroom chair suitable for CEO and Senior Management positions.

It features all the class and style of the Gainsborough Collection of Office and Domestic top-of-the-range seating.

Fine quality leather upholstery is included, available in a choice of colours.

It comes on a strong and dependable swivel castor base, with adjustable seat height mechanism.

There is also a high back version of this chair.

Gainsborough Executive Arm Chair: Model : CH-1767A-DB-CT Dimensions (cm) : w60 d75 h98 seat h50/59 arm h70 Materials : Rosewood & Leather

Finished : Hand polish