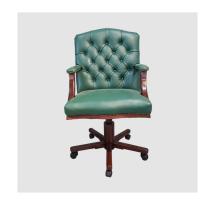

## PRODUCT DESCRIPTION

Gainsborough Executive Arm Chair

An imposing Boardroom chair suitable for CEO and Senior Management positions.

It features all the class and style of the Gainsborough Collection of Office and Domestic top-of-the-range seating.

Fine quality leather upholstery is included, available in a choice of colours.

It comes on a strong and dependable swivel castor base, with adjustable seat height mechanism.

There is also a high back version of this chair.

Gainsborough Executive Arm Chair: Model: CH-1767A-DB-CT Dimensions (cm): w 60 d 75 h 98 seat h 50/59 arm h 70

Materials : Rosewood & Leather Finished : Hand Polish