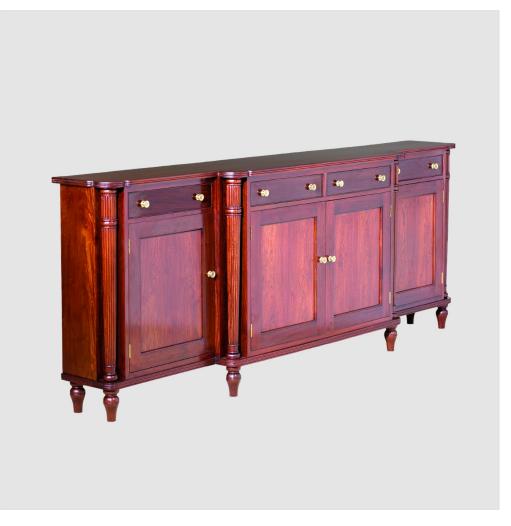

## SIDEBOARD

The Classic Chairs sideboard is a really practical, sturdy and commodious cabinet that is ideal for storage of china, glassware, wine etc. The door panels and top are of wood especially selected for grain, and like the rest of the sideboard, are all solid wood. The recessed, turned, tapered and reeded columns, while difficult to make, show the attention to detail that typifies Classic Chairs' high quality cabinet making. The sideboard can also be supplied with brass or silver grilles and pleated silk panels in any color (see our Chiffonier, Model CH).

Model : CB-LD Dimensions (cm) : w226 d60 h88 Materials : Rosewood & Mahogany Veneer Finished : Wood Hand Polish

## **PRODUCT DESCRIPTION**

Model : CB-LD Dimensions (cm) : w226 d60 h88 Materials : Rosewood & Mahogany Veneer Finished : Wood Hand Polish