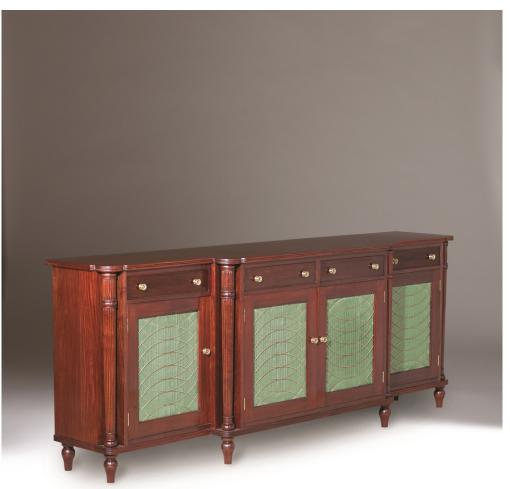

## LOW BOOKCASE (DOORS WITH GRILLE AND FABRIC)

The Classic Chairs sideboard is a really practical, sturdy and commodious cabinet that is ideal for storage of china, glassware, wine etc. The door panels and top are of wood especially selected for grain, and like the rest of the sideboard, are all solid wood. The recessed, turned, tapered and reeded columns, while difficult to make, show the attention to detail that typifies Classic Chairs' high quality cabinet making. The sideboard can also be supplied with brass or silver grilles and pleated silk panels in any color (see our Chiffonier, Model CH).

Model : CB-LB Dimensions (cm) : w226 d40 h88 Materials : Rosewood & Mahogany Veneer Finished : Hand Polish

## **PRODUCT DESCRIPTION**

Model : CB-LB Dimensions (cm) : w226 d40 h88 Materials : Rosewood & Mahogany Veneer Finished : Hand Polish