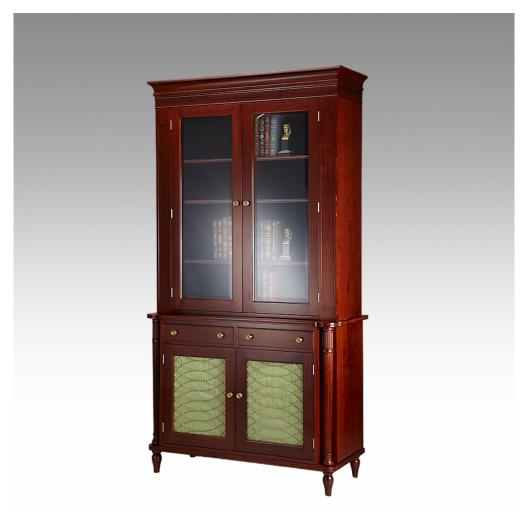

## **BOOKCASE CABINET**

Well made, and beautifully finished, the Classic Chairs Bookcase provides ample and safe storage for both books and other items. The very useful bookcase comes in two sections for ease of delivery and installation. The lower section comprises two drawers and a large cupboard with an adjustable shelf enclosed by two doors which can be fitted with a choice of brass grilles or wooden panels. The upper section has three adjustable shelves enclosed by glazed doors.

Model: CB-CHH

Dimensions (cm): w115 d50 h220

Materials : Rosewood Finished : Hand polish

Well made, and beautifully finished, the Classic Chairs Bookcase provides ample and safe storage for both books and other items. The very useful bookcase comes in two sections for ease of delivery and installation. The lower section comprises two drawers and a large cupboard with an adjustable shelf enclosed by two doors which can be fitted with a choice of brass grilles or wooden panels. The upper section has three adjustable shelves enclosed by glazed doors.

Model: CB-CHH

Dimensions (cm): w115 d50 h220

Materials : Rosewood Finished : Hand polish