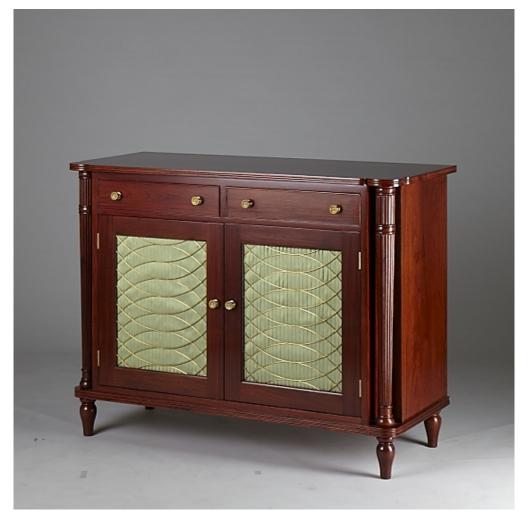

## **CHIFFONIER CABINET**

The Classic Chairs Chiffonier is a smaller version of the sideboard. Two drawers in the frieze above the commodious cupboard with panelled or grille doors will prove useful for storage. The same turned, tapered and reeded columns are inset on the front corners. Made from solid, selected hardwood this handsome cabinet can be very decorative as a pair of chiffoniers in the dining room. Solid door panels, or pleated silk panels behind the brass grilles, are offered as options.

## **PRODUCT DESCRIPTION**

The Classic Chairs Chiffonier is a smaller version of the sideboard. Two drawers in the frieze above the commodious cupboard with panelled or grille doors will prove useful for storage. The same turned, tapered and reeded columns are inset on the front corners. Made from solid, selected hardwood this handsome cabinet can be very decorative as a pair of chiffoniers in the dining room. Solid door panels, or pleated silk panels behind the brass grilles, are offered as options.