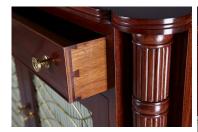

## **CHIFFONIER CABINET**

The Classic Chairs Chiffonier is a smaller version of the sideboard. Two drawers in the frieze above the commodious cupboard with panelled or grille doors will prove useful for storage. The same turned, tapered and reeded columns are inset on the front corners. Made from solid, selected hardwood this handsome cabinet can be very decorative as a pair of chiffoniers in the dining room. Solid door panels, or pleated silk panels behind the brass grilles, are offered as options.

## **PRODUCT DESCRIPTION**

The Classic Chairs Chiffonier is a smaller version of the sideboard. Two drawers in the frieze above the commodious cupboard with panelled or grille doors will prove useful for storage. The same turned, tapered and reeded columns are inset on the front corners. Made from solid, selected hardwood this handsome cabinet can be very decorative as a pair of chiffoniers in the dining room. Solid door panels, or pleated silk panels behind the brass grilles, are offered as options.