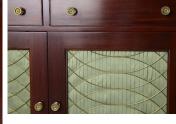

## **CHIFFONIER CABINET**

The Classic Chairs Chiffonier is a smaller version of the sideboard. Two drawers in the frieze above the commodious cupboard with panelled or grille doors will prove useful for storage. The same turned, tapered and reeded columns are inset on the front corners. Made from solid, selected hardwood this handsome cabinet can be very decorative as a pair of chiffoniers in the dining room. Solid door panels, or pleated silk panels behind the brass grilles, are offered as options.

## **PRODUCT DESCRIPTION**

The Classic Chairs Chiffonier is a smaller version of the sideboard. Two drawers in the frieze above the commodious cupboard with panelled or grille doors will prove useful for storage. The same turned, tapered and reeded columns are inset on the front corners. Made from solid, selected hardwood this handsome cabinet can be very decorative as a pair of chiffoniers in the dining room. Solid door panels, or pleated silk panels behind the brass grilles, are offered as options.