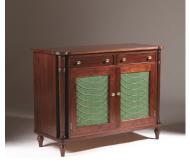

## **CHIFFONIER CABINET**

The Classic Chairs Chiffonier is a smaller version of the sideboard. Two drawers in the frieze above the commodious cupboard with panelled or grille doors will prove useful for storage. The same turned, tapered and reeded columns are inset on the front corners. Made from solid, selected hardwood this handsome cabinet can be very decorative as a pair of chiffoniers in the dining room. Solid door panels, or pleated silk panels behind the brass grilles, are offered as options.

## **PRODUCT DESCRIPTION**

The Classic Chairs Chiffonier is a smaller version of the sideboard. Two drawers in the frieze above the commodious cupboard with panelled or grille doors will prove useful for storage. The same turned, tapered and reeded columns are inset on the front corners. Made from solid, selected hardwood this handsome cabinet can be very decorative as a pair of chiffoniers in the dining room. Solid door panels, or pleated silk panels behind the brass grilles, are offered as options.