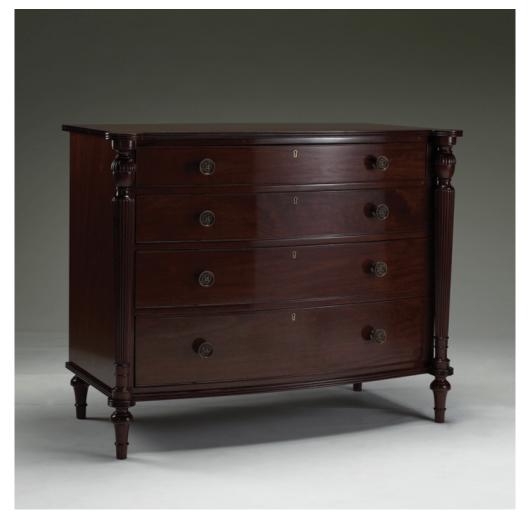

## **BOW FRONT CHEST**

The bow chest of drawers has stood the test of time, ever popular, so useful and so good looking. The Classic Chairs model has all the handsome proportions set off with the finely detailed columns and turned and tapered feet. Authentic features such as the specially made solid brass drawer pulls, the graduated drawers and the brass escutcheons make the bow chest very desirable.

> Model : CB-BF Dimensions (cm) : w115 d59 h92 Materials : Rosewood Finished : Hand Polish

## The Classic Chair Company

The bow chest of drawers has stood the test of time, ever popular, so useful and so good looking. The Classic Chairs model has all the handsome proportions set off with the finely detailed columns and turned and tapered feet. Authentic features such as the specially made solid brass drawer pulls, the graduated drawers and the brass escutcheons make the bow chest very desirable.

Model : CB-BF Dimensions (cm) : w115 d59 h92 Materials : Rosewood Finished : Wood Hand Polish