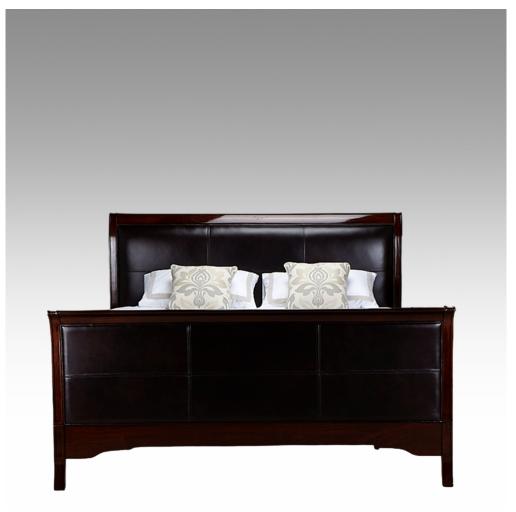

## **CLASSIC KING SIZE BED**

The Classic Chairs luxurious beds are made for the long term. Made from specially selected solid rosewood with

hardwood frames, these beds are made in king size and super king size. For the epitome of comfort and sumptuous

style, the head and foot of the beds are upholstered in your choice of padded fabric. Strongly constructed to last

a lifetime, our stylish and comfortable beds will be enjoyed and admired for a very long time. Standard mattresses and sheets will fit the king size bed, but the super king size requires a special mattress and sheets.

> Model : BD-KSB Dimensions (cm) : w185 d220 h131 Materials : Rosewood & Leather Finished : Hand Polish

Model : BD-KSB Dimensions (cm) : w185 d220 h131 Materials : Rosewood & Leather Finished : Hand Polish