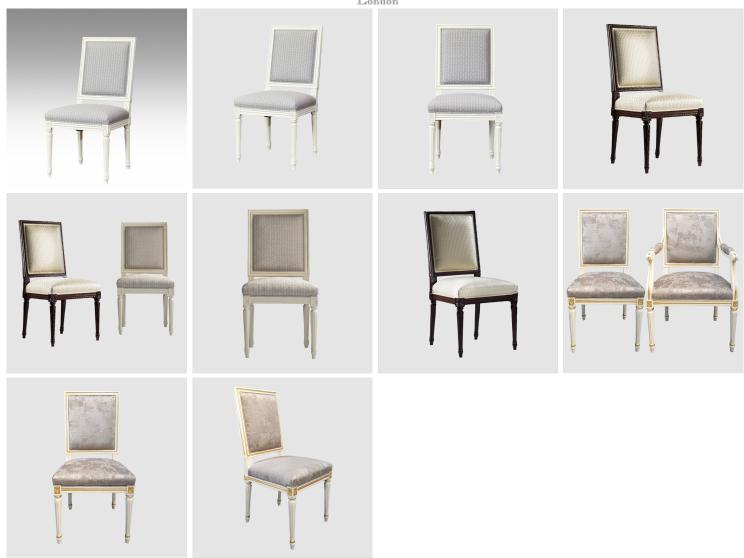

## **SIDE CHAIR**

Model : CH230S-UP Dimensions (cm) : w49 d61 h99 Materials : Beech wood

Paint Lacquer Finish & Wood Lacquer Finish

Model : CH230S-UP Dimensions (cm) : w49 d61 h99 Materials : Beech wood

Paint Lacquer Finish & Wood Lacquer Finish