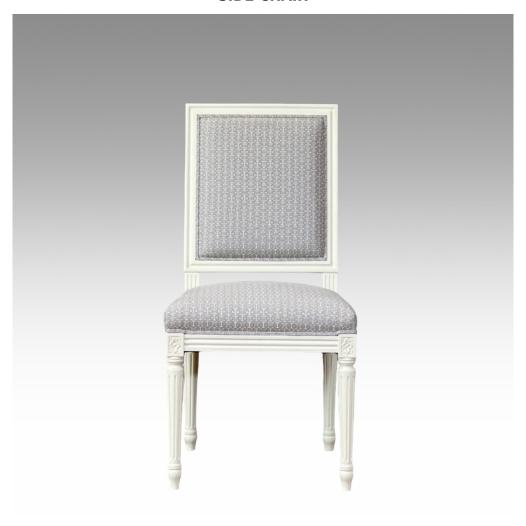

## **SIDE CHAIR**

Model : CH230S-UP Dimensions (cm) : w49 d61 h99 Materials : Beech wood

Paint Lacquer Finish & Wood Lacquer Finish

Model : CH230S-UP Dimensions (cm) : w49 d61 h99 Materials : Beech wood

Paint Lacquer Finish & Wood Lacquer Finish