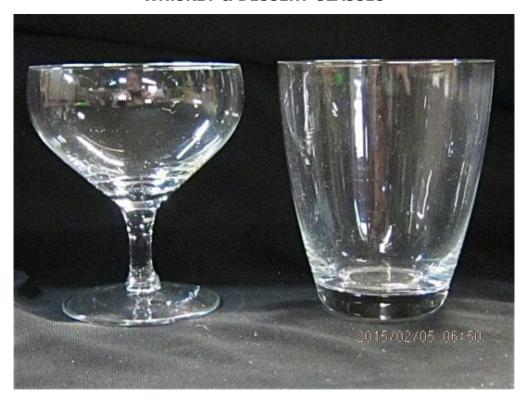

## **WHISKEY & DESSERT GLASSES**

whiskey & dessert glasses

VINTAGE ITEM: A SET of six tumblers for whiskey or water, and a set of 6 glasses for ice-cream sundaes or for that Hollywood champagne moment.

All of these are of very fine glass. The tumblers are slightly curved to give a very elegant look, with a taper to the bottom.

## **PRODUCT DESCRIPTION**

whiskey & dessert glasses

VINTAGE ITEM: A SET of six tumblers for whiskey or water, and a set of 6 glasses for ice-cream sundaes or for that Hollywood champagne moment.

All of these are of very fine glass. The tumblers are slightly curved to give a very elegant look, with a taper to the bottom.