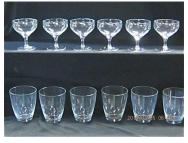

## **WHISKEY & DESSERT GLASSES**

whiskey & dessert glasses

VINTAGE ITEM: A SET of six tumblers for whiskey or water, and a set of 6 glasses for ice-cream sundaes or for that Hollywood champagne moment.

All of these are of very fine glass. The tumblers are slightly curved to give a very elegant look, with a taper to the bottom.

## **PRODUCT DESCRIPTION**

whiskey & dessert glasses

VINTAGE ITEM: A SET of six tumblers for whiskey or water, and a set of 6 glasses for ice-cream sundaes or for that Hollywood champagne moment.

All of these are of very fine glass. The tumblers are slightly curved to give a very elegant look, with a taper to the bottom.