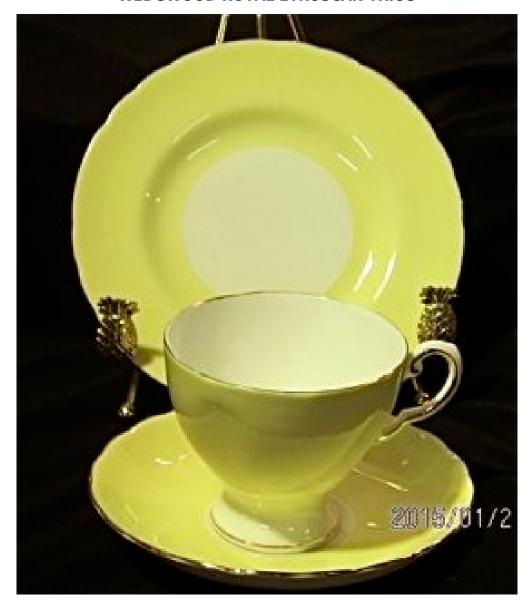

## A trios of ROYAL ETRUSCAN WEDGWOOD FINE BONE CHINA

They would be the ultimate in splendid luxury for a quiet afternoon tea at home, or for breakfast in bed.

These are shaped, fine quality porcelain with lemon yellow glazing and gold rims.

Certainly not the sort of thing you can get just anywhere these days.

(3 pcs)

Model code:

ANT MI Lot187:G1 3/3

Click on the links below to see what other tea time delights we have in store:

**CROWN DERBY jam dish** 