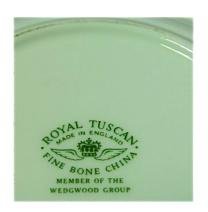

## A trios of ROYAL ETRUSCAN WEDGWOOD FINE BONE CHINA

They would be the ultimate in splendid luxury for a quiet afternoon tea at home, or for breakfast in bed.

These are shaped, fine quality porcelain with lemon yellow glazing and gold rims.

Certainly not the sort of thing you can get just anywhere these days.

(3 pcs)

Model code:

ANT MI Lot187:G1 3/3

Click on the links below to see what other tea time delights we have in store:

**CROWN DERBY jam dish** 