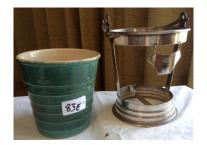

### A METAL and CERAMIC ICE BUCKET IN THE SHAPE OF A PAIL.

Model code ANT MI Lot 52:83E PRICE THB 3,900

A green glazed and stepped ceramic tapering ice container, in a Deco style. It fits into a silver plate holder with a stepped base and a carrying handle.

# A METAL and CERAMIC ICE BUCKET IN THE SHAPE OF A PAIL.

Model code ANT MI Lot 52:83E

A green glazed and stepped ceramic tapering ice container, in a Deco style. It fits into a silver plate holder with a stepped base and a carrying handle.