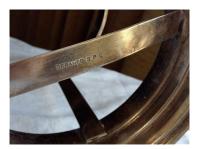

A sign hangs on chain links on the front.

The Classic Chair Company Stamped on the metal base SERANCO S.P.C.(SILVER PLATE OVER COPPER, otherwise known as Sheffield

A sign hangs on chain links on the front.

Stamped on the metal base SERANCO S.P.C.(SILVER PLATE OVER COPPER, otherwise known as Sheffield silver.)

PRICE THB 3,900