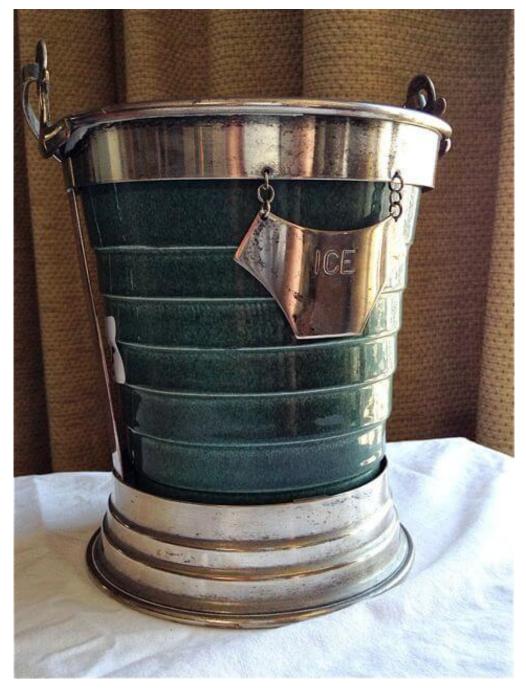

### A METAL and CERAMIC ICE BUCKET IN THE SHAPE OF A PAIL.

Model code ANT MI Lot 52:83E PRICE THB 3,900

A green glazed and stepped ceramic tapering ice container, in a Deco style. It fits into a silver plate holder with a stepped base and a carrying handle.

A sign hangs on chain links on the front.

The Classic Chair Company Stamped on the metal base SERANCO S.P.C.(SILVER PLATE OVER COPPER, otherwise known as Sheffield

# A METAL and CERAMIC ICE BUCKET IN THE SHAPE OF A PAIL.

Model code ANT MI Lot 52:83E

A green glazed and stepped ceramic tapering ice container, in a Deco style. It fits into a silver plate holder with a stepped base and a carrying handle.

A sign hangs on chain links on the front.

Stamped on the metal base SERANCO S.P.C.(SILVER PLATE OVER COPPER, otherwise known as Sheffield silver.)

PRICE THB 3,900