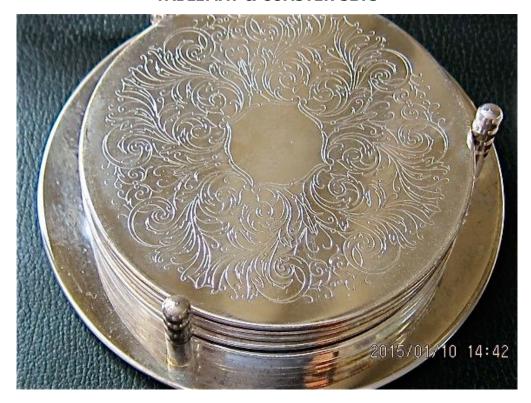

## TABLEMAT & COASTER SETS, SILVER PLATED

VINTAGE ITEM: 6 Circular TABLEMATS for dining plates, and 6 matching COASTERS for glasses, both sets in their original custom storage stands.

They are decorated with incised foliage and scrolls in an all-over radiating design.