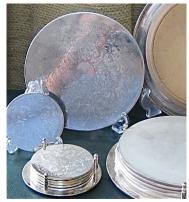

## TABLEMAT & COASTER SETS, SILVER PLATED

VINTAGE ITEM: 6 Circular TABLEMATS for dining plates, and 6 matching COASTERS for glasses, both sets in their original custom storage stands.

They are decorated with incised foliage and scrolls in an all-over radiating design.