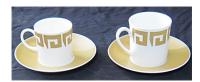

#### The pattern name is "KEYSTONE" C2134.

The set comprises 6 each of 2 sizes of dining plates (dia's 27, 20.5, and 5 of 16.5 cm) and 6 each of 2 sizes of coffee cans (dia's 6.5 and 7.3 cm) and 12 saucers with a plain gold band to the bodies (dia 14.7 cm). A mark noted on one of the middle sized plates, otherwise seems to be in very good condition. (41 pcs)

# The pattern name is "KEYSTONE" C2134.

The set comprises 6 each of 2 sizes of dining plates (dia's 27, 20.5, and 5 of 16.5 cm) and 6 each of 2 sizes of coffee cans (dia's 6.5 and 7.3 cm) and 12 saucers with a plain gold band to the bodies (dia 14.7 cm). A mark noted on one of the middle sized plates, otherwise seems to be in very good condition. (41 pcs)