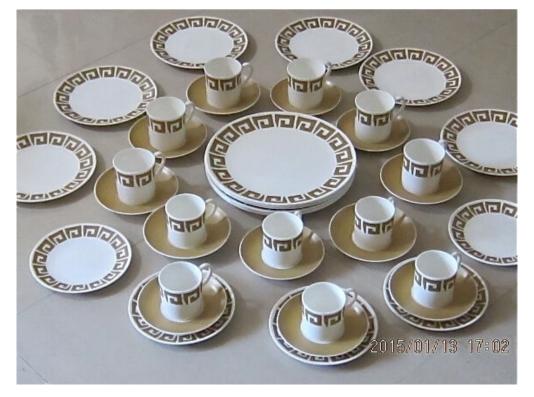

## SUSIE COOPER WEDGWOOD Dining set

VINTAGE ITEM: SUSIE COOPER's usual stylish range for WEDGWOOD fine bone china DINING SET. It has a stylised greek key decoration in gold.

#### The pattern name is "KEYSTONE" C2134.

The set comprises 6 each of 2 sizes of dining plates (dia's 27, 20.5, and 5 of 16.5 cm) and 6 each of 2 sizes of coffee cans (dia's 6.5 and 7.3 cm) and 12 saucers with a plain gold band to the bodies (dia 14.7 cm). A mark noted on one of the middle sized plates, otherwise seems to be in very good condition. (41 pcs)

# The pattern name is "KEYSTONE" C2134.

The set comprises 6 each of 2 sizes of dining plates (dia's 27, 20.5, and 5 of 16.5 cm) and 6 each of 2 sizes of coffee cans (dia's 6.5 and 7.3 cm) and 12 saucers with a plain gold band to the bodies (dia 14.7 cm). A mark noted on one of the middle sized plates, otherwise seems to be in very good condition. (41 pcs)