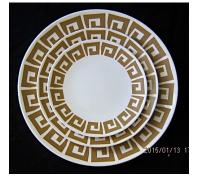

#### The pattern name is "KEYSTONE" C2134.

The set comprises 6 each of 2 sizes of dining plates (dia's 27, 20.5, and 5 of 16.5 cm) and 6 each of 2 sizes of coffee cans (dia's 6.5 and 7.3 cm) and 12 saucers with a plain gold band to the bodies (dia 14.7 cm). A mark noted on one of the middle sized plates, otherwise seems to be in very good condition. (41 pcs)

# The pattern name is "KEYSTONE" C2134.

The set comprises 6 each of 2 sizes of dining plates (dia's 27, 20.5, and 5 of 16.5 cm) and 6 each of 2 sizes of coffee cans (dia's 6.5 and 7.3 cm) and 12 saucers with a plain gold band to the bodies (dia 14.7 cm). A mark noted on one of the middle sized plates, otherwise seems to be in very good condition. (41 pcs)