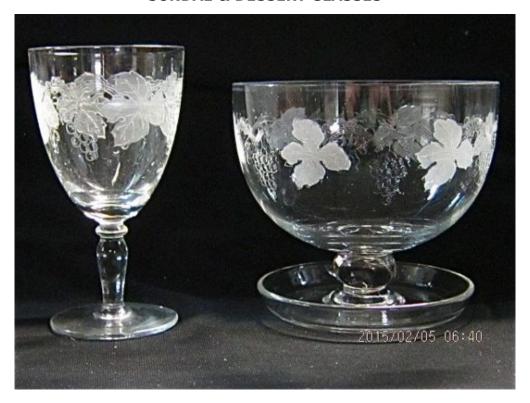

## **SUNDAE & DESSERT GLASSES**

sundae & dessert glasses

VINTAGE ITEM: A SET of seven ice-cream sundae dishes, with nicely cupped integral saucers for ice and also great for extra presentation for serving.

The bonus is an extra 3 complementary dessert wine glasses.

All of these fine glasses are decorated with beautifully etched grape bunches and grape vine leaves.

Dimensions of the sundae dishes: Dia. 10 cm x 9 cm H

## PRODUCT DESCRIPTION

sundae & dessert glasses

VINTAGE ITEM: A SET of seven ice-cream sundae dishes, with nicely cupped integral saucers for ice and also great for extra presentation for serving.

The bonus is an extra 3 complementary dessert wine glasses.

All of these fine glasses are decorated with beautifully etched grape bunches and grape vine leaves.

Dimensions of the sundae dishes: Dia. 10 cm x 9 cm H

model code:ANT MI gl set: G104a

(No. of glasses 7+3)