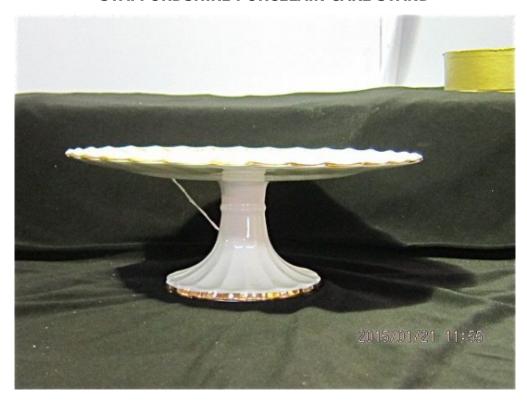

## **VINTAGE ITEM: A STAFFORDSHIRE POTTERIES PORCELAIN CAKE STAND**

A shaped and fluted plate on a pedestal stand with mixed summer flowers in the centre and sprigs around the plate, with a border of golds in scrolls and foliage, and gold bands to the base and rim. Dia. 25.5 cm

# A STAFFORDSHIRE POTTERIES PORCELAIN CAKE STAND

**VINTAGE ITEM:** A shaped and fluted plate on a pedestal stand with mixed summer flowers in the centre and sprigs around the plate, with a border of golds in scrolls and foliage, and gold bands to the base and rim. Dia. 25.5 cm