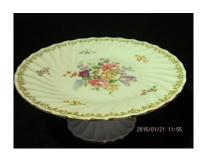

## **VINTAGE ITEM: A STAFFORDSHIRE POTTERIES PORCELAIN CAKE STAND**

A shaped and fluted plate on a pedestal stand with mixed summer flowers in the centre and sprigs around the plate, with a border of golds in scrolls and foliage, and gold bands to the base and rim. Dia. 25.5 cm

# A STAFFORDSHIRE POTTERIES PORCELAIN CAKE STAND

**VINTAGE ITEM:** A shaped and fluted plate on a pedestal stand with mixed summer flowers in the centre and sprigs around the plate, with a border of golds in scrolls and foliage, and gold bands to the base and rim. Dia. 25.5 cm