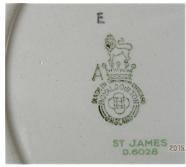

Marked with the stamp introduced in 1928, and with a variety of other letters and numerals, principally A and 17.

Consisting of a large oval platter 34 x 27cm, a tureen and lid dia 24 x 14H, 6 dining plates, 6 side plates and 6 bread and butter plates dia's 24,22 & 16.5, 5 soup and 6 cereal bowls dia's 19.5 &16, tea pot & lid 13.5 H, sugar bowl dia 11 with a spoon 13cm long, 2 jugs of differing shapes 8 & 11 cm H, a cake plate dia.25.5, and 6 cups & saucers dia 25.5cm.