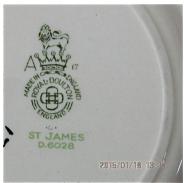

Marked with the stamp introduced in 1928, and with a variety of other letters and numerals, principally A and 17.

Consisting of a large oval platter 34 x 27cm, a tureen and lid dia 24 x 14H, 6 dining plates, 6 side plates and 6 bread and butter plates dia's 24,22 & 16.5, 5 soup and 6 cereal bowls dia's 19.5 &16, tea pot & lid 13.5 H, sugar bowl dia 11 with a spoon 13cm long, 2 jugs of differing shapes 8 & 11 cm H, a cake plate dia.25.5, and 6 cups & saucers dia 25.5cm.