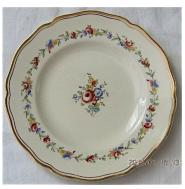

## **ANTIQUE ITEM: A ROYAL DOULTON Breakfast and Tea service**

"ST JAMES" Pattern number D6028. (1939).

A very pretty set, on a rich cream ground with polychrome flower spray in the centres.

The flowers are repeated around the rims, and in addition there is gilt lining to the moulded shaped edges.