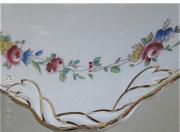

## **ANTIQUE ITEM: A ROYAL DOULTON Breakfast and Tea service**

"ST JAMES" Pattern number D6028. (1939).

A very pretty set, on a rich cream ground with polychrome flower spray in the centres.

The flowers are repeated around the rims, and in addition there is gilt lining to the moulded shaped edges.