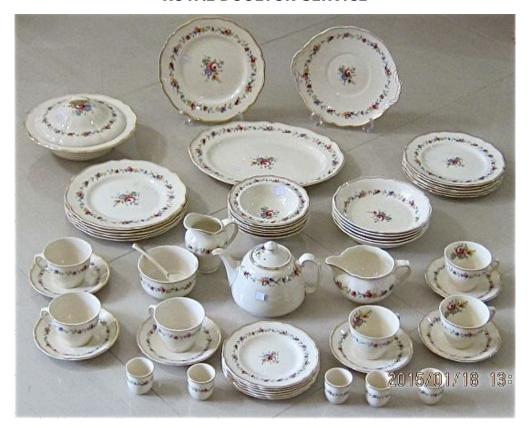

## **ROYAL DOULTON SERVICE**

ROYAL DOULTON service

## **ANTIQUE ITEM: A ROYAL DOULTON Breakfast and Tea service**

"ST JAMES" Pattern number D6028. (1939).

A very pretty set, on a rich cream ground with polychrome flower spray in the centres.

The flowers are repeated around the rims, and in addition there is gilt lining to the moulded shaped edges.

Marked with the stamp introduced in 1928, and with a variety of other letters and numerals, principally A and 17.

Consisting of a large oval platter 34 x 27cm, a tureen and lid dia 24 x 14H, 6 dining plates, 6 side plates and 6 bread and butter plates dia's 24,22 & 16.5, 5 soup and 6 cereal bowls dia's 19.5 &16, tea pot & lid 13.5 H, sugar bowl dia 11 with a spoon 13cm long, 2 jugs of differing shapes 8 & 11 cm H, a cake plate dia.25.5, and 6 cups & saucers dia 25.5cm.

A chip noted on 1 egg cup. (54+2 lids, 56 pcs)

Model code:

ANT MI Lot208:77D

Click on the links below to see what other tea time delights we have in store:

**CROWN DERBY jam dish** 

WEDGWOOD Potpourri TEA Set