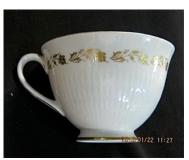

A Second complementary ROYAL DOULTON dining service, and tea service.

would go well with the RONDO service. Small selection: 2 soup dishes, 3 cups, a jug and a sugar bowl and lid are of ROYAL DOULTON FAIRFAX T.C.1006

# A Second complementary ROYAL DOULTON dining service, and tea service.

would go well with the RONDO service. Small selection: 2 soup dishes, 3 cups, a jug and a sugar bowl and lid are of ROYAL DOULTON FAIRFAX T.C.1006

Gold scrolling pattern and lines, and slight ribbing to the bodies. (8 PCS)

model code:ANT MI Lot216/216a:G9

Price: THB 15,000

Gold scrolling pattern and lines, and slight ribbing to the bodies. (8 PCS)

model code: ANT MI Lot216/216a: G9

Price: THB 15,000