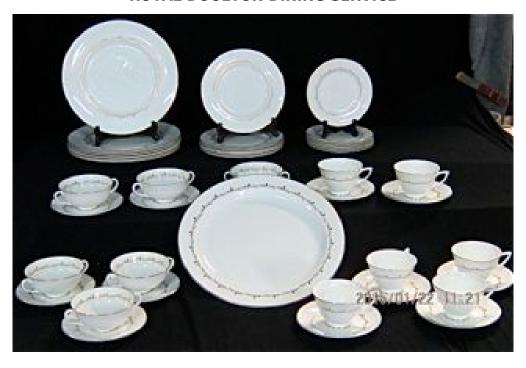

## A ROYAL DOULTON dining service, and tea service.

Very elegant with gold scrolled band and rims, the pattern called RONDO H.4935, (1954)

The set comprising of 6 dinner and 5 smaller, 6 bread and butter (dia's 27,20.5, 16.5 cm) and 6 soup dishes dia 14.5, 6 cups 11 saucers and a large charger dia.33.5 cm. 41 pcs

# A ROYAL DOULTON dining service, and tea service.

Very elegant with gold scrolled band and rims, the pattern called RONDO H.4935, (1954)

The set comprising of 6 dinner and 5 smaller, 6 bread and butter (dia's 27,20.5, 16.5 cm) and 6 soup dishes dia 14.5, 6 cups 11 saucers and a large charger dia.33.5 cm. 41 pcs