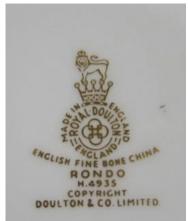

## A ROYAL DOULTON dining service, and tea service.

Very elegant with gold scrolled band and rims, the pattern called RONDO H.4935, (1954)

The set comprising of 6 dinner and 5 smaller, 6 bread and butter (dia's 27,20.5, 16.5 cm) and 6 soup dishes dia 14.5, 6 cups 11 saucers and a large charger dia.33.5 cm. 41 pcs

# A ROYAL DOULTON dining service, and tea service.

Very elegant with gold scrolled band and rims, the pattern called RONDO H.4935, (1954)

The set comprising of 6 dinner and 5 smaller, 6 bread and butter (dia's 27,20.5, 16.5 cm) and 6 soup dishes dia 14.5, 6 cups 11 saucers and a large charger dia.33.5 cm. 41 pcs