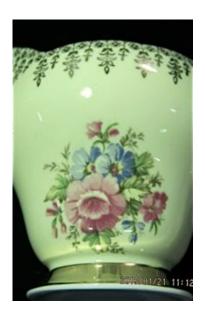

comprising: 1 cake plate, 6 side plates, 6 cups and saucers, 1 jug and 1 sugar bowl. (21pcs)

(1 cup has a hairline crack - please see detail photo)

Model code:

ANT MI Lot184:G1 2/3

Click on the links below to see what other tea time delights we have in store: