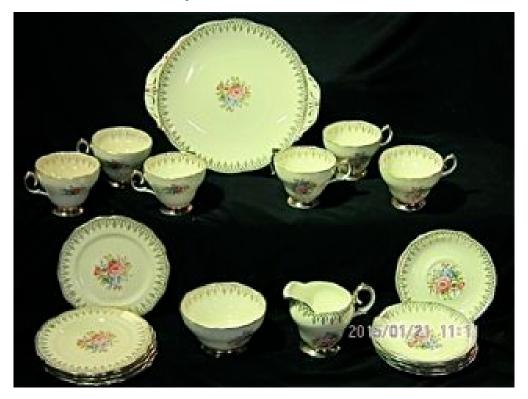

## **QUEEN ANNE TEA SET**

"Queen Anne" set of fine bone china. This is a pretty set on a cream ground with floral decoration. It also has a border to both the inner and outer sides, and with bordered gold bands to bases and rims.

comprising: 1 cake plate, 6 side plates, 6 cups and saucers, 1 jug and 1 sugar bowl. (21pcs)

(1 cup has a hairline crack - please see detail photo)

Model code:

ANT MI Lot184:G1 2/3

Click on the links below to see what other tea time delights we have in store: