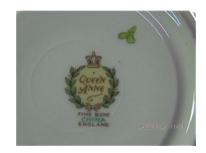

## **QUEEN ANNE TEA SET**

"Queen Anne" set of fine bone china. This is a pretty set on a cream ground with floral decoration. It also has a border to both the inner and outer sides, and with bordered gold bands to bases and rims.