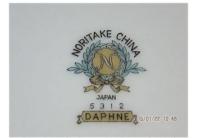

## A NORITAKE Fine Bone China dining service.

A lovely set with a pretty border of leaves and tiny flowers, embellished with gilt painted rims and bands.

The pattern is called DAPHNE 5312.

It comprises 12 large dining plates, 11 smaller, 11 soup plates, 11 bread and butter plates, and 8 side plates (dia's 26.5, 25, 11, 18 and 16)

2 oval plates 26 x 35, 2 tureens with lids dia 22.5 and 2 jugs dia. 11 cm. A few minor chips noted. (61 pcs)

model code: ANT MI Lot 454: G6

Price: THB 13,000