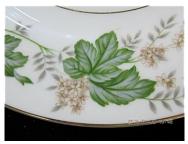

## A NORITAKE Fine Bone China dining service.

A lovely set with a pretty border of leaves and tiny flowers, embellished with gilt painted rims and bands.

The pattern is called DAPHNE 5312.

It comprises 12 large dining plates, 11 smaller, 11 soup plates, 11 bread and butter plates, and 8 side plates (dia's 26.5, 25, 11, 18 and 16)

2 oval plates 26 x 35, 2 tureens with lids dia 22.5 and 2 jugs dia. 11 cm. A few minor chips noted. (61 pcs)

model code: ANT MI Lot 454: G6

Price: THB 13,000