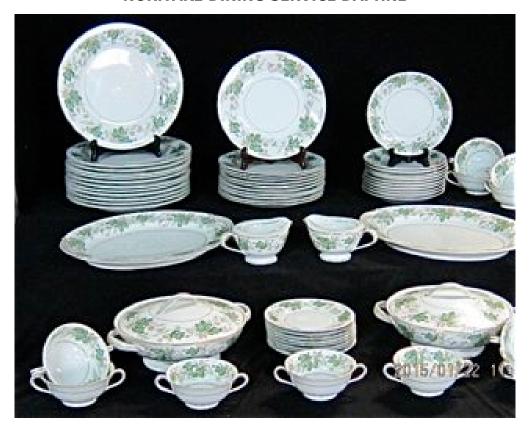

## A NORITAKE Fine Bone China dining service.

A lovely set with a pretty border of leaves and tiny flowers, embellished with gilt painted rims and bands.

The pattern is called DAPHNE 5312.

It comprises 12 large dining plates, 11 smaller, 11 soup plates, 11 bread and butter plates, and 8 side plates (dia's 26.5, 25, 11, 18 and 16)

2 oval plates 26 x 35, 2 tureens with lids dia 22.5 and 2 jugs dia. 11 cm. A few minor chips noted. (61 pcs)

model code: ANT MI Lot 454: G6

Price: THB 13,000