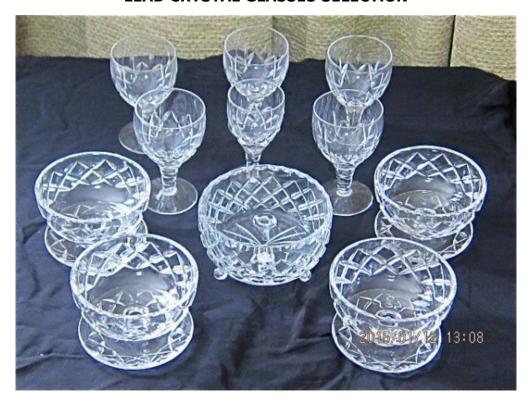

## **LEAD CRYSTAL GLASSES SELECTION**

LEAD CRYSTAL GLASSES Selection

VINTAGE ITEM: SUITE of fine LEAD CRYSTAL CUT GLASS

The shapes are traditional, on a dot-and-flatten pedestal base, with a diamond cut pattern to the base of the bowls.

5 sundae dishes with ice trays, which are great for keeping ice cream etc cold, and are also great for adding extra presentation to the serve. The cut glass of traditional design.

This LEAD CRYSTAL GLASSES Selection comprises: 4 dished ice cream coupes, (sundae dishes), and 5 dessert wine glasses to go with them, and 1 liqueur glass.

The bonus item to this selection is a later but matching dish on snail feet.

model code:ANT MI gl set lot182:72D

(No. of glasses 10 + 1 bonus dish)

Price: THB

To see some of our other vintage or antique tableware glasses, please click on the link below: