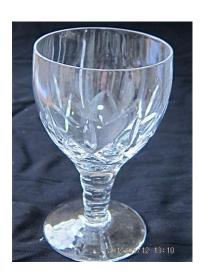

## **LEAD CRYSTAL GLASSES SELECTION**

LEAD CRYSTAL GLASSES Selection

VINTAGE ITEM: SUITE of fine LEAD CRYSTAL CUT GLASS

The shapes are traditional, on a dot-and-flatten pedestal base, with a diamond cut pattern to the base of the bowls.

5 sundae dishes with ice trays, which are great for keeping ice cream etc cold, and are also great for adding extra presentation to the serve. The cut glass of traditional design.

This LEAD CRYSTAL GLASSES Selection comprises: 4 dished ice cream coupes, (sundae dishes), and 5 dessert wine glasses to go with them, and 1 liqueur glass.

## **PRODUCT DESCRIPTION**

LEAD CRYSTAL GLASSES Selection

VINTAGE ITEM: SUITE of fine LEAD CRYSTAL CUT GLASS

The shapes are traditional, on a dot-and-flatten pedestal base, with a diamond cut pattern to the base of the bowls.