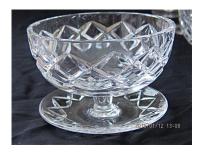

## **PRODUCT DESCRIPTION**

LEAD CRYSTAL GLASSES Selection

VINTAGE ITEM: SUITE of fine LEAD CRYSTAL CUT GLASS

The shapes are traditional, on a dot-and-flatten pedestal base, with a diamond cut pattern to the base of the bowls.

5 sundae dishes with ice trays, which are great for keeping ice cream etc cold, and are also great for adding extra presentation to the serve. The cut glass of traditional design.

This LEAD CRYSTAL GLASSES Selection comprises: 4 dished ice cream coupes, (sundae dishes), and 5 dessert wine glasses to go with them, and 1 liqueur glass.

The bonus item to this selection is a later but matching dish on snail feet.

model code:ANT MI gl set lot182:72D

(No. of glasses 10 +1 bonus dish)

Price: THB

To see some of our other vintage or antique tableware glasses, please click on the link below: