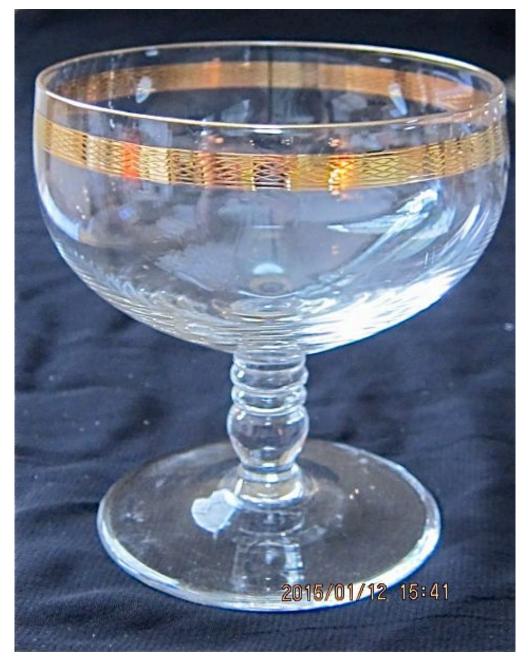

## LEAD CRYSTAL GLASSES 22carat

VINTAGE ITEM: A SUITE of fine LEAD CRYSTAL GLASSES, with 22 carat gold decoration.

A selection of generous chalice shapes on balustre stems.

They all come with gilt rims and bands of gold patterned with chevronned lozenges below.

The selection comprises: 6 liqueur, 6 dessert and 5 aperatifs, and 5 wide champagnes.

## **PRODUCT DESCRIPTION**

LEAD CRYSTAL GLASSES 22carat

VINTAGE ITEM: A SUITE of fine LEAD CRYSTAL GLASSES, with 22 carat gold decoration.

A selection of generous chalice shapes on balustre stems.

They all come with gilt rims and bands of gold patterned with chevronned lozenges below.

The selection comprises: 6 liqueur, 6 dessert and 5 aperatifs, and 5 wide champagnes.

Tallest 11 cm H

A chip noticed to one

model code:ANT MI gl set lot181:72D

(No. of glasses 22)

Price: THB

To see some of our other vintage or antique tableware glasses, please click on the link below: