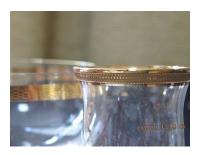

## LEAD CRYSTAL GLASSES 22carat

VINTAGE ITEM: A SUITE of fine LEAD CRYSTAL GLASSES, with 22 carat gold decoration.

A selection of generous chalice shapes on balustre stems.

They all come with gilt rims and bands of gold patterned with chevronned lozenges below.

## **PRODUCT DESCRIPTION**

LEAD CRYSTAL GLASSES 22carat

VINTAGE ITEM: A SUITE of fine LEAD CRYSTAL GLASSES, with 22 carat gold decoration.

A selection of generous chalice shapes on balustre stems.

They all come with gilt rims and bands of gold patterned with chevronned lozenges below.