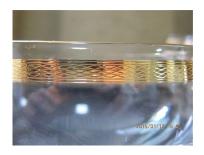

## LEAD CRYSTAL GLASSES 22carat

VINTAGE ITEM: A SUITE of fine LEAD CRYSTAL GLASSES, with 22 carat gold decoration.

A selection of generous chalice shapes on balustre stems.

They all come with gilt rims and bands of gold patterned with chevronned lozenges below.

## **PRODUCT DESCRIPTION**

LEAD CRYSTAL GLASSES 22carat

VINTAGE ITEM: A SUITE of fine LEAD CRYSTAL GLASSES, with 22 carat gold decoration.

A selection of generous chalice shapes on balustre stems.

They all come with gilt rims and bands of gold patterned with chevronned lozenges below.