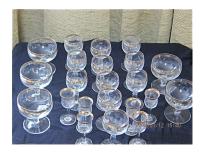

The selection comprises: 6 liqueur, 6 dessert and 5 aperatifs, and 5 wide champagnes.

The selection comprises: 6 liqueur, 6 dessert and 5 aperatifs, and 5 wide champagnes.

Tallest 11 cm H

A chip noticed to one

model code:ANT MI gl set lot181:72D

(No. of glasses 22)

Price: THB

To see some of our other vintage or antique tableware glasses, please click on the link below: