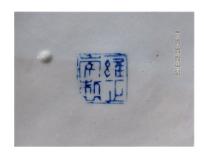

It may well have been made for the Japanese export market to Europe.

Japanese marks to base.

Model code:

ANT MI LOT0:G107

Dimensions: Dia 20 x 31 cm

Model code:

ANT MI LOT0:G107

Dimensions: Dia 20 x 31 cm

It may well have been made for the Japanese export market to Europe.

Japanese marks to base.

Model code:

ANT MI LOT0:G107

Dimensions: Dia 20 x 31 cm

Price: THB 23,000