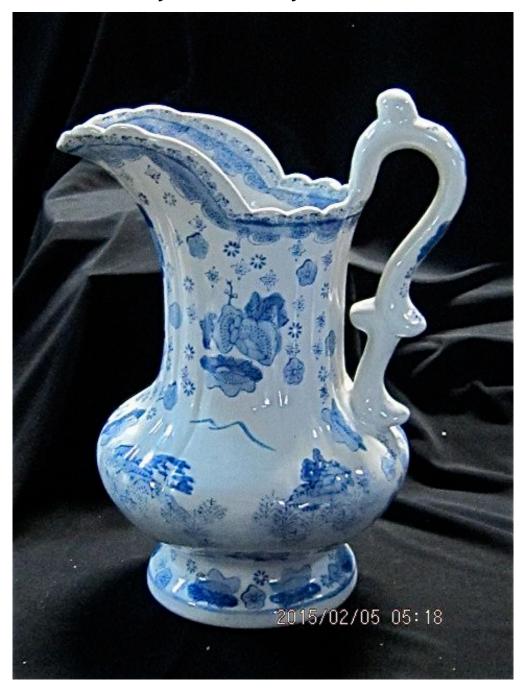

## A JAPANESE blue and white EWER JUG

An attractively shaped jug with moulded indentations and shaping to the handles and rim. It is decorated with blue and white underglaze transfers of flower sprigs, and landscape scenes, with the added sophistication of the decoration continuing down inside the jug from the lip.

It may well have been made for the Japanese export market to Europe.

Japanese marks to base.

Model code:

ANT MI LOT0:G107

Dimensions: Dia 20 x 31 cm

Model code:

ANT MI LOT0:G107

Dimensions: Dia 20 x 31 cm

It may well have been made for the Japanese export market to Europe.

Japanese marks to base.

Model code:

ANT MI LOT0:G107

Dimensions: Dia 20 x 31 cm

Price: THB 23,000