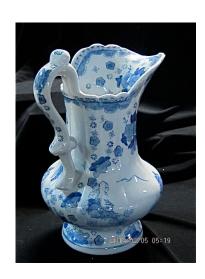

## A JAPANESE blue and white EWER JUG

An attractively shaped jug with moulded indentations and shaping to the handles and rim. It is decorated with blue and white underglaze transfers of flower sprigs, and landscape scenes, with the added sophistication of the decoration continuing down inside the jug from the lip.

It may well have been made for the Japanese export market to Europe.

Japanese marks to base.

Model code:

ANT MI LOT0:G107

Dimensions: Dia 20 x 31 cm

Model code:

ANT MI LOT0:G107

Dimensions: Dia 20 x 31 cm

It may well have been made for the Japanese export market to Europe.

Japanese marks to base.

Model code:

ANT MI LOT0:G107

Dimensions: Dia 20 x 31 cm

Price: THB 23,000