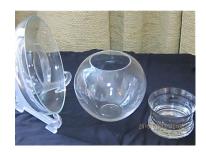

A second tulip shaped vase,

Dia. 16 cm dia x 15 H.

Plus 8 heavy weight finger bowls, some chips to rims. A/F

model code:ANT MI gl set lot177:72D

(No. of items 10)

Price: THB

To see some of our other vintage or antique glass table accessories, please click on the link below: