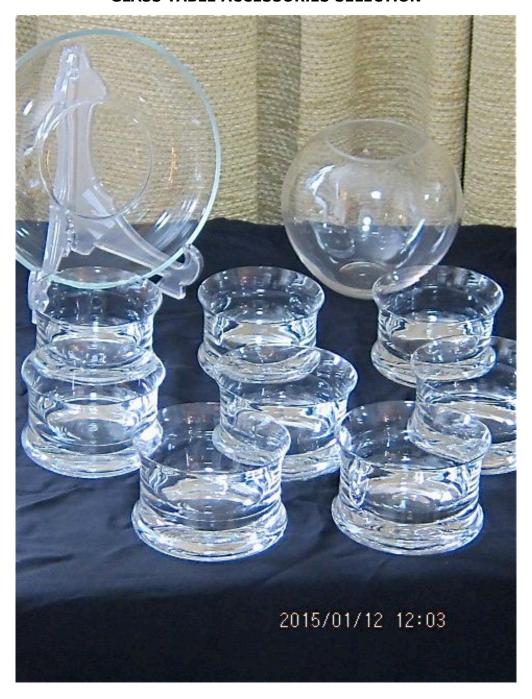

## PRODUCT DESCRIPTION

Glass table accessories selection

A SELECTION OF GLASS accessories for the table.

VINTAGE ITEMS: A circular low dish vase for floral table decoration, with an inner raised centre.

Dia. 22cm

A second tulip shaped vase,

Dia. 16 cm dia x 15 H.

Plus 8 heavy weight finger bowls, some chips to rims. A/F

model code:ANT MI gl set lot177:72D

(No. of items 10)

Price: THB

To see some of our other vintage or antique glass table accessories, please click on the link below: