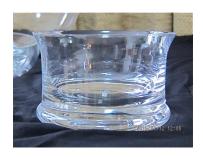

## PRODUCT DESCRIPTION

Glass table accessories selection

A SELECTION OF GLASS accessories for the table.

VINTAGE ITEMS: A circular low dish vase for floral table decoration, with an inner raised centre.

Dia. 22cm