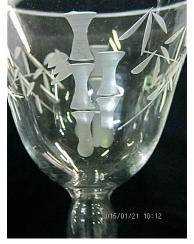

## FINE ETCHED WINE GLASSES (2)

VINTAGE ITEM: A Pair of very attractive and unusually decorated wine glasses.

These are very fine glasses, with an elegant flared rim and tapered bowl.

They are finely etched in free form bamboo stem and leaf sprays, on shaped faceted stems. (2)

## **PRODUCT DESCRIPTION**

FINE ETCHED WINE GLASSES (2)

VINTAGE ITEM: A Pair

These are very fine glasses, with an elegant flared rim and tapered bowl.

They are finely etched in free form bamboo stem and leaf sprays, on shaped faceted stems. (2)