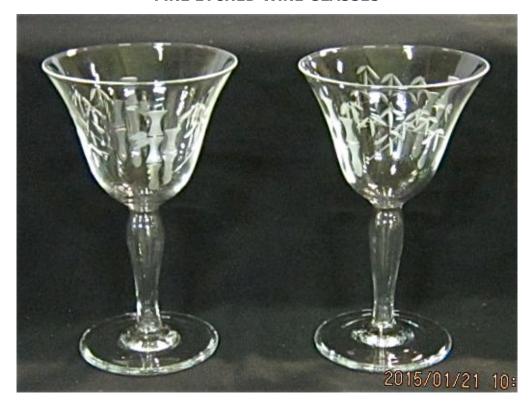

## FINE ETCHED WINE GLASSES (2)

VINTAGE ITEM: A Pair of very attractive and unusually decorated wine glasses.

These are very fine glasses, with an elegant flared rim and tapered bowl.

They are finely etched in free form bamboo stem and leaf sprays, on shaped faceted stems. (2)

## **PRODUCT DESCRIPTION**

FINE ETCHED WINE GLASSES (2)

VINTAGE ITEM: A Pair

These are very fine glasses, with an elegant flared rim and tapered bowl.

They are finely etched in free form bamboo stem and leaf sprays, on shaped faceted stems. (2)