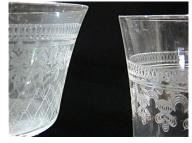

They are further enhanced with both cut and etched decoration of various floral and repeating bands.

Dimensions of the tallest glass: 11.5 cm H

model code:ANT MI gl set: G104d

(No. of glasses 9 + 4 + 4)

Price: THB

They are further enhanced with both cut and etched decoration of various floral and repeating bands.

Dimensions of the tallest glass in the etched glass set: 11.5 cm H

model code:ANT MI gl set: G104d

(No. of glasses 9 + 4 + 4)