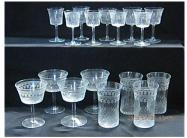

## **ETCHED GLASS SET (17)**

etched glass set (17)

VINTAGE ITEM: A SET of seventeen glasses for fine dining.

The set comprises of 9 aperatif glasses in 2 sizes, plus 4 each of wine and water glasses.

The glass itself is very fine and the shapes are sophisticated with slightly concave curved sides.

They are further enhanced with both cut and etched decoration of various floral and repeating bands.

Dimensions of the tallest glass: 11.5 cm H

model code:ANT MI gl set: G104d

(No. of glasses 9 + 4 + 4)

Price: THB

## **PRODUCT DESCRIPTION**

etched glass set (17)

VINTAGE ITEM: A SET of seventeen glasses for fine dining.

The set comprises of 9 aperatif glasses in 2 sizes, plus 4 each of wine and water glasses.

The glass itself is very fine and the shapes are sophisticated with slightly concave curved sides.

They are further enhanced with both cut and etched decoration of various floral and repeating bands.

Dimensions of the tallest glass in the etched glass set: 11.5 cm H

model code:ANT MI gl set: G104d

(No. of glasses 9 + 4 + 4)