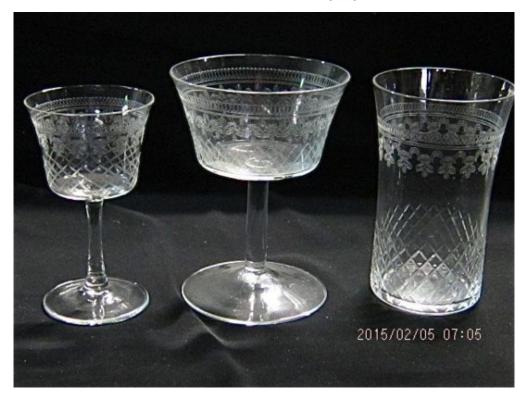

## **ETCHED GLASS SET (17)**

etched glass set (17)

VINTAGE ITEM: A SET of seventeen glasses for fine dining.

The set comprises of 9 aperatif glasses in 2 sizes, plus 4 each of wine and water glasses.

The glass itself is very fine and the shapes are sophisticated with slightly concave curved sides.

They are further enhanced with both cut and etched decoration of various floral and repeating bands.

Dimensions of the tallest glass: 11.5 cm H

model code:ANT MI gl set: G104d

(No. of glasses 9 + 4 + 4)

Price: THB

## **PRODUCT DESCRIPTION**

etched glass set (17)

VINTAGE ITEM: A SET of seventeen glasses for fine dining.

The set comprises of 9 aperatif glasses in 2 sizes, plus 4 each of wine and water glasses.

The glass itself is very fine and the shapes are sophisticated with slightly concave curved sides.

They are further enhanced with both cut and etched decoration of various floral and repeating bands.

Dimensions of the tallest glass in the etched glass set: 11.5 cm H

model code:ANT MI gl set: G104d

(No. of glasses 9 + 4 + 4)