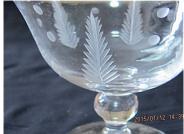

## **CRYSTAL ICE CREAM COUPES**

CRYSTAL GLASS SET of ICE CREAM COUPES.

VINTAGE ITEM: A set of 4 Fine lead crystal ice cream coupes, or sundae dishes, with flaring rims on a stepped base to the bowl, c1920-30's's.

These are charmingly and aptly decorated with cut and etched motifs of fir trees and circles.

Dia 11.5 x 9 cm H

model code:ANT MI gl set lot180:72D

(No. of glasses 4)

Price: THB

To see some of our other vintage or antique tableware glasses, please click on the link below:

## **PRODUCT DESCRIPTION**

CRYSTAL GLASS SET of ICE CREAM COUPES.

VINTAGE ITEM: A set of 4 Fine lead crystal ice cream coupes, or sundae dishes, with flaring rims to the beautifully shaped bowls, on a stepped base.

c1920-30's.

These are charmingly and aptly decorated with cut and etched motifs of fir trees and circles.

Dia 11.5 x 9 cm H

model code:ANT MI gl set lot180:72D

(No. of glasses 4)

Price: THB

To see some of our other vintage or antique tableware glasses, please click on the link below: