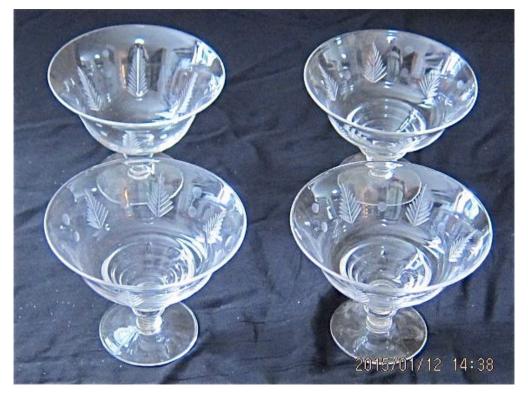

## **CRYSTAL ICE CREAM COUPES**

CRYSTAL GLASS SET of ICE CREAM COUPES.

VINTAGE ITEM: A set of 4 Fine lead crystal ice cream coupes, or sundae dishes, with flaring rims on a stepped base to the bowl, c1920-30's's.

These are charmingly and aptly decorated with cut and etched motifs of fir trees and circles.

Dia 11.5 x 9 cm H

model code:ANT MI gl set lot180:72D

(No. of glasses 4)

Price: THB

To see some of our other vintage or antique tableware glasses, please click on the link below:

## **PRODUCT DESCRIPTION**

CRYSTAL GLASS SET of ICE CREAM COUPES.

VINTAGE ITEM: A set of 4 Fine lead crystal ice cream coupes, or sundae dishes, with flaring rims to the beautifully shaped bowls, on a stepped base.

c1920-30's.

These are charmingly and aptly decorated with cut and etched motifs of fir trees and circles.

Dia 11.5 x 9 cm H

model code:ANT MI gl set lot180:72D

(No. of glasses 4)

Price: THB

To see some of our other vintage or antique tableware glasses, please click on the link below: