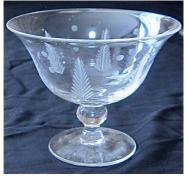

## **CRYSTAL ICE CREAM COUPES**

CRYSTAL GLASS SET of ICE CREAM COUPES.

VINTAGE ITEM: A set of 4 Fine lead crystal ice cream coupes, or sundae dishes, with flaring rims on a stepped base to the bowl, c1920-30's's.

These are charmingly and aptly decorated with cut and etched motifs of fir trees and circles.

Dia 11.5 x 9 cm H

model code:ANT MI gl set lot180:72D

(No. of glasses 4)

Price: THB

To see some of our other vintage or antique tableware glasses, please click on the link below:

## **PRODUCT DESCRIPTION**

CRYSTAL GLASS SET of ICE CREAM COUPES.

VINTAGE ITEM: A set of 4 Fine lead crystal ice cream coupes, or sundae dishes, with flaring rims to the beautifully shaped bowls, on a stepped base.

c1920-30's.

These are charmingly and aptly decorated with cut and etched motifs of fir trees and circles.

Dia 11.5 x 9 cm H

model code:ANT MI gl set lot180:72D

(No. of glasses 4)

Price: THB

To see some of our other vintage or antique tableware glasses, please click on the link below: