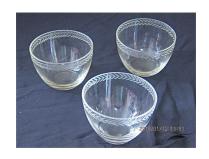

## CRYSTAL Finger Bowls

ANTIQUE ITEMS: A pair of lead crystal finger bowls, plus a spare of similar design.

from our collection of Vintage or Antique glass

A pair of fine lead crystal glass finger bowls with cut and etched decoration of a running band.

The Classical design motif is of laurel leaves to the rim.

A third finger glass to match, with a chip. Of course, these bowls can be used for many purposes.

Dia 9 cm x 6.5 H

(No. of items 3)

code ANT-MIset LOT179:72D

## **PRODUCT DESCRIPTION**

ANTIQUE ITEMS: A pair of lead crystal finger bowls, plus a spare of similar design.

from our collection of Vintage or Antique glass

A pair of fine lead crystal glass finger bowls with cut and etched decoration of a running band.