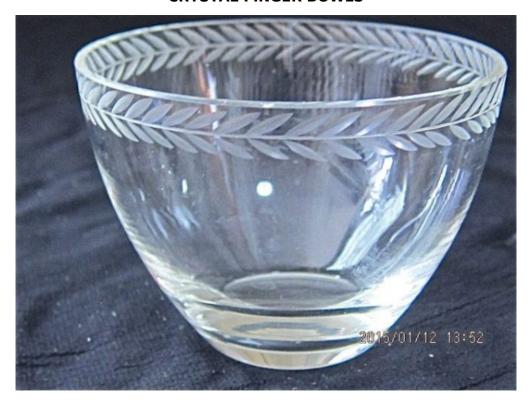

## CRYSTAL Finger Bowls

ANTIQUE ITEMS: A pair of lead crystal finger bowls, plus a spare of similar design.

from our collection of Vintage or Antique glass

A pair of fine lead crystal glass finger bowls with cut and etched decoration of a running band.

The Classical design motif is of laurel leaves to the rim.

A third finger glass to match, with a chip. Of course, these bowls can be used for many purposes.

Dia 9 cm x 6.5 H

(No. of items 3)

code ANT-MIset LOT179:72D

## **PRODUCT DESCRIPTION**

ANTIQUE ITEMS: A pair of lead crystal finger bowls, plus a spare of similar design.

from our collection of Vintage or Antique glass

A pair of fine lead crystal glass finger bowls with cut and etched decoration of a running band.