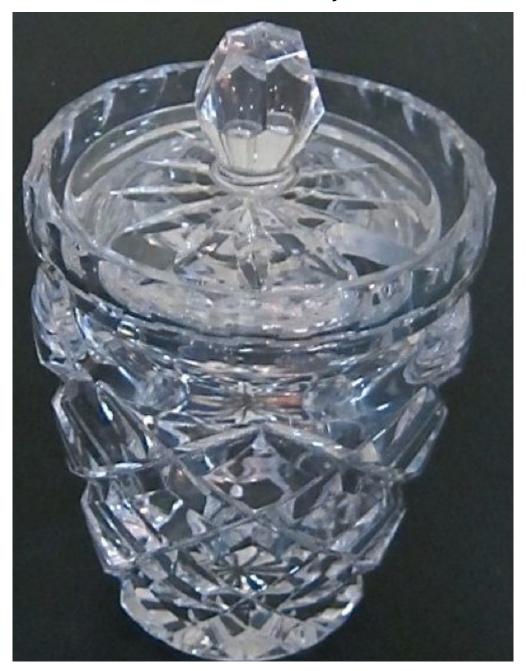

## **CRYSTAL CUT GLASS JAR**

CRYSTAL CUT GLASS JAR

VINTAGE ITEM: Great for use on the dressing table for cosmetics like cotton wool or buds, or equally useful for the dining table, as a condiment dish for example

A crystal cut glass condiment or cosmetics pot with lid.

Both the jar and the lid have typical crystal cutting of diamond and sunburst patterning. The base also has the all-important sunburst pattern.

The lid is further embellished with a faceted top knob.

## PRODUCT DESCRIPTION

CRYSTAL CUT GLASS JAR

VINTAGE ITEM: Great for use on the dressing table for cosmetics like cotton wool or buds, or equally useful for the dining table, as a condiment dish for example.

Both the jar and the lid have typical crystal cutting of diamond and sunburst patterning. The base also has the all-important sunburst pattern.

The lid is further embellished with a faceted top knob.

Dia. 7 x 9.5/12 H.