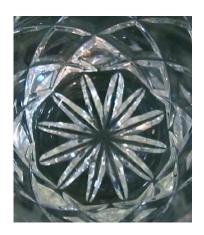

A crystal cut glass condiment or cosmetics pot with lid.

Both the jar and the lid have typical crystal cutting of diamond and sunburst patterning. The base also has the all-important sunburst pattern.

The lid is further embellished with a faceted top knob.

Both the jar and the lid have typical crystal cutting of diamond and sunburst patterning. The base also has the all-important sunburst pattern.

The lid is further embellished with a faceted top knob.

Dia. 7 x 9.5/12 H.