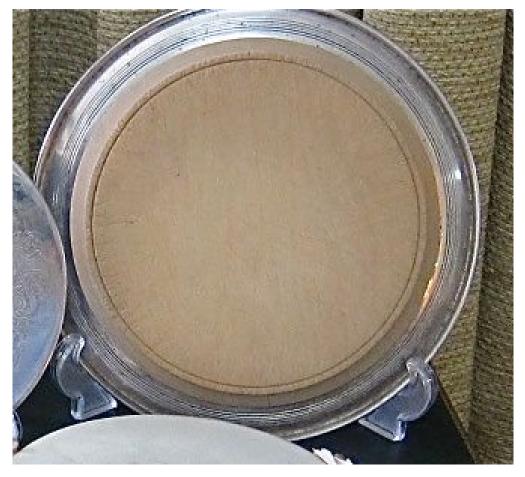

## CROWN WINDSOR serving board

VINTAGE ITEM: A circular recessed and reeded silver plated charger with a Circular cutting board shaped to fit.

This surely has to be the ultimate for serving cheese or bread at the table!

## **PRODUCT DESCRIPTION**

CROWN WINDSOR serving board

VINTAGE ITEM: A circular recessed and reeded silver plated charger with a Circular cutting board shaped to fit.

This surely has to be the ultimate for serving cheese or bread at the table!