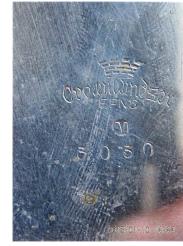

## **CROWN WINDSOR SERVING BOARD**



## CROWN WINDSOR serving board

VINTAGE ITEM: A circular recessed and reeded silver plated charger with a Circular cutting board shaped to fit.

This surely has to be the ultimate for serving cheese or bread at the table!

marked "CROWN WINDSOR EPNS"

model code:ANT MI Lot102a:66D

Price: THB







## **PRODUCT DESCRIPTION**

CROWN WINDSOR serving board

VINTAGE ITEM: A circular recessed and reeded silver plated charger with a Circular cutting board shaped to fit.

This surely has to be the ultimate for serving cheese or bread at the table!

marked "CROWN WINDSOR EPNS"

model code:ANT MI Lot102a:66D

Price: THB