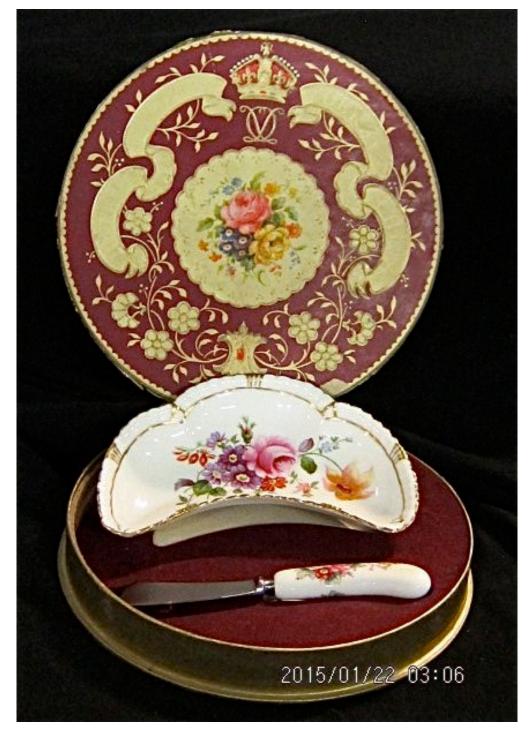

## **CROWN DERBY JAM DISH**

Crown Derby Jam dish

## VINTAGE ITEM: A CROWN DERBY jam dish and knife boxed set

A shaped and fluted plate decorated with a spray of mixed summer flowers in the centre and gold painting to the rim, and a matching little knife.

The Classic Chair Company In its original presentation box. Dia. 15 cm (2 in a box)

ANT MI Lot220a:G109

Click on the links below to see what other tea time delights we have in store:

STAFFORDSHIRE PORCELAIN CAKE STAND