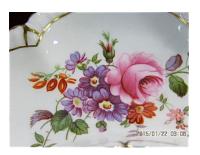

## **PRODUCT DESCRIPTION**

Crown Derby Jam dish

## VINTAGE ITEM: A CROWN DERBY jam dish and knife boxed set

A shaped and fluted plate decorated with a spray of mixed summer flowers in the centre and gold painting to the rim, and a matching little knife.

In its original presentation box. Dia. 15 cm (2 in a box)

ANT MI Lot220a:G109

Click on the links below to see what other tea time delights we have in store:

STAFFORDSHIRE PORCELAIN CAKE STAND

FOLEY/LATE FOLEY SHELLEY