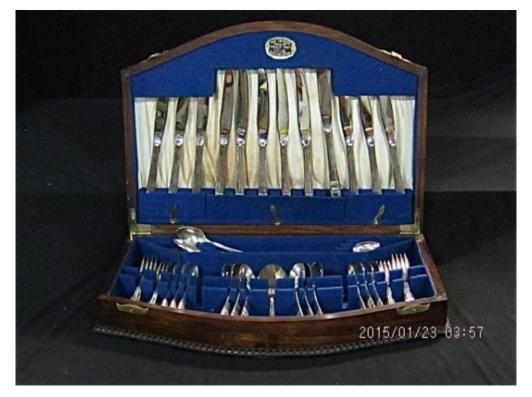

## COMMUNITY PLATE canteen cutlery

VINTAGE ITEM: A very nicely shaped oak canteen with beaded moulding top and bottom all round, measuring  $46 \times 33 \times 9$  cm H.

It contains a virtually complete set of COMMUNITY silver plate with ribbed stems, and relief floral fretted ends.

## **PRODUCT DESCRIPTION**

COMMUNITY PLATE canteen cutlery

VINTAGE ITEM: A very nicely shaped oak canteen with beaded moulding top and bottom all round, measuring  $46 \times 33 \times 9$  cm H.

It contains a virtually complete set of COMMUNITY silver plate with ribbed stems, and relief floral fretted ends.