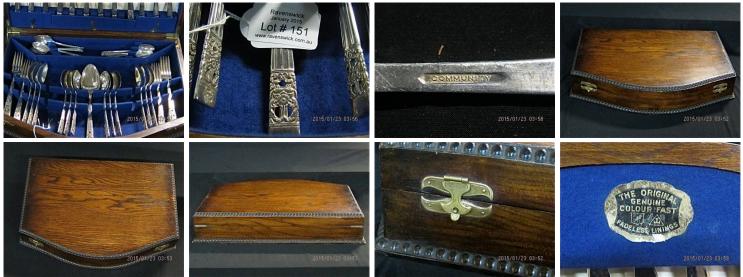

## COMMUNITY PLATE canteen cutlery

VINTAGE ITEM: A very nicely shaped oak canteen with beaded moulding top and bottom all round, measuring  $46 \times 33 \times 9$  cm H.

It contains a virtually complete set of COMMUNITY silver plate with ribbed stems, and relief floral fretted ends.

The set comprises: 6 large & 6 side knives, 6 large & 6 side forks, 6 dessert & 6 soup spoons, 6 tea spoons & 1 serving spoon. (43 pcs cutlery)

To view other Community plate cutlery, click on the following link: <u>COMMUNITY PLATE dining cutlery (117</u> <u>pcs)</u>

## **PRODUCT DESCRIPTION**

COMMUNITY PLATE canteen cutlery

VINTAGE ITEM: A very nicely shaped oak canteen with beaded moulding top and bottom all round, measuring  $46 \times 33 \times 9$  cm H.

It contains a virtually complete set of COMMUNITY silver plate with ribbed stems, and relief floral fretted ends.

The set comprises: 6 large & 6 side knives, 6 large & 6 side forks, 6 dessert & 6 soup spoons, 6 tea spoons & 1 serving spoon. (43 pcs cutlery)

To view other Community plate cutlery, click on the following link: COMMUNITY PLATE dining cutlery (117 pcs)