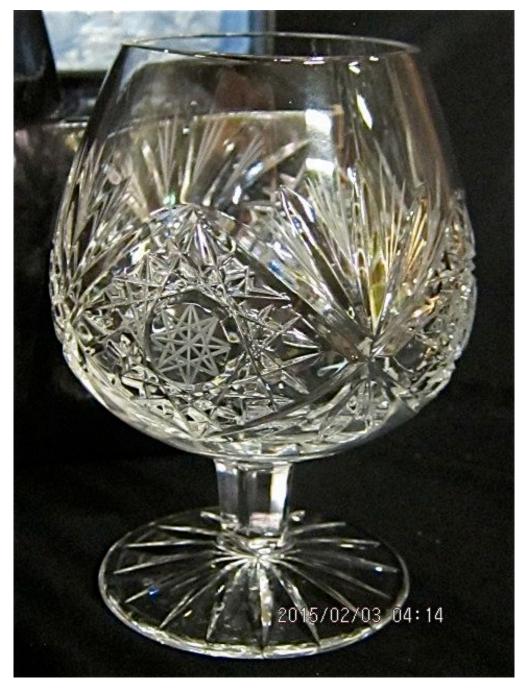

## **BOHEMIAN GLASS BRANDY SNIFTERS**

Bohemian glass brandy snifters

VINTAGE ITEM: 2 boxed sets

Lead crystal brandy snifters, cut with a star pattern, on fluted stems and also with sunburst cut bases.

Two of these classic glasses nestle in each original lined and segmented presentation box. (4)

## **PRODUCT DESCRIPTION**

Bohemian glass brandy snifters

VINTAGE ITEM: 2 boxed sets

Lead crystal brandy snifters, cut with a star pattern, on fluted stems and also with sunburst cut bases.

Two of these classic glasses nestle in each original lined and segmented presentation box. (4)