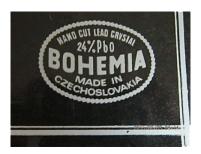

Bohemian crystal is famous **for its brilliance**.

This brilliance is achieved precisely by the high amount of lead. Lead causes high refractive index in the

The Classic Chair Company

glass which in turn increases the ability of the glass to separate light into all its colors. It comes from the regions of Bohemia and Silesia, which are now parts of the Czech Republic.

Bohemian crystal is famous for its brilliance.

*This brilliance is achieved precisely by the high amount of lead. Lead causes high refractive index in the glass which in turn increases the ability of the glass to separate light into all its colors. It comes from the regions of Bohemia and Silesia, which are now parts of the Czech Republic.* 