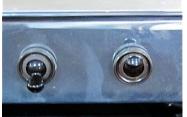

## **AN ELECTRIC PLATE WARMER**

AN ELECTRIC PLATE WARMER, still in its HARRODS delivery box! A real collector's find!

Model code: ANT MI lot 49 G5 PRICE THB 12,500

AN ELECTRIC PLATE WARMER with a chromed and beaten finish, raised on cabriole shaped legs.

It still retains the original old black and white flex, and the old black resin handles. all as new.

Probably English, c 1960's. It doesn't look like it's ever been used.

82.5 x 25.5 x 11 H

## **PRODUCT DESCRIPTION**

AN ELECTRIC PLATE WARMER, still in its HARRODS delivery box! A real collector's find!

Model code: ANT MI lot 49 G5 PRICE THB 12,500

AN ELECTRIC PLATE WARMER with a chromed and beaten finish, raised on cabriole shaped legs.