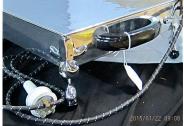

## **AN ELECTRIC PLATE WARMER**

AN ELECTRIC PLATE WARMER, still in its HARRODS delivery box! A real collector's find!

Model code: ANT MI lot 49 G5 PRICE THB 12,500

AN ELECTRIC PLATE WARMER with a chromed and beaten finish, raised on cabriole shaped legs.

It still retains the original old black and white flex, and the old black resin handles. all as new.

Probably English, c 1960's. It doesn't look like it's ever been used.

82.5 x 25.5 x 11 H

## **PRODUCT DESCRIPTION**

AN ELECTRIC PLATE WARMER, still in its HARRODS delivery box! A real collector's find!

Model code: ANT MI lot 49 G5 PRICE THB 12,500

AN ELECTRIC PLATE WARMER with a chromed and beaten finish, raised on cabriole shaped legs.