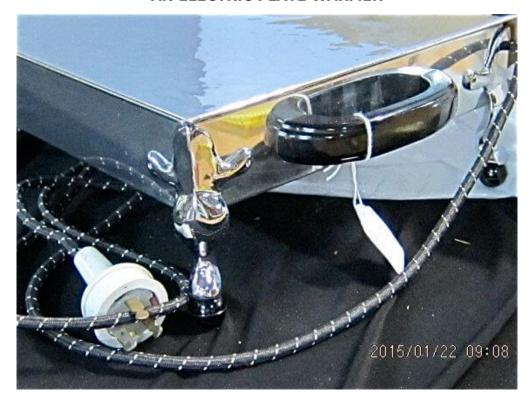

## **AN ELECTRIC PLATE WARMER**

AN ELECTRIC PLATE WARMER, still in its HARRODS delivery box! A real collector's find!

Model code: ANT MI lot 49 G5 PRICE THB 12,500

AN ELECTRIC PLATE WARMER with a chromed and beaten finish, raised on cabriole shaped legs.

It still retains the original old black and white flex, and the old black resin handles. all as new.

Probably English, c 1960's. It doesn't look like it's ever been used.

82.5 x 25.5 x 11 H

## **PRODUCT DESCRIPTION**

AN ELECTRIC PLATE WARMER, still in its HARRODS delivery box! A real collector's find!

Model code: ANT MI lot 49 G5 PRICE THB 12,500

AN ELECTRIC PLATE WARMER with a chromed and beaten finish, raised on cabriole shaped legs.