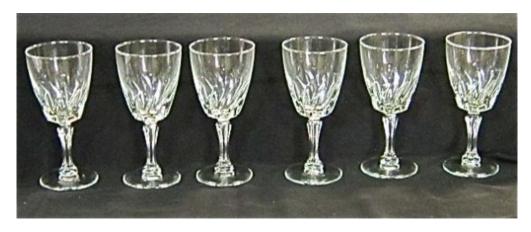

## **6 WHITE WINE GLASSES**

6 White Wine glasses

VINTAGE ITEM: A set of 6 traditionally shaped white wine glasses.

They are nicely decorated with a swirled relief, on slender stems.

model code:ANT MI gl set lot174:G1

(No. of glasses 6)

Price: THB

To see some of our other vintage or antique tableware glasses, please click on the link below:

Bohemian glass brandy snifters

## **PRODUCT DESCRIPTION**

6 White Wine glasses

VINTAGE ITEM: A set of 6 traditionally shaped white wine glasses.

They are nicely decorated with a swirled relief on slender stems for white wine.

model code:ANT MI gl set lot174:G1