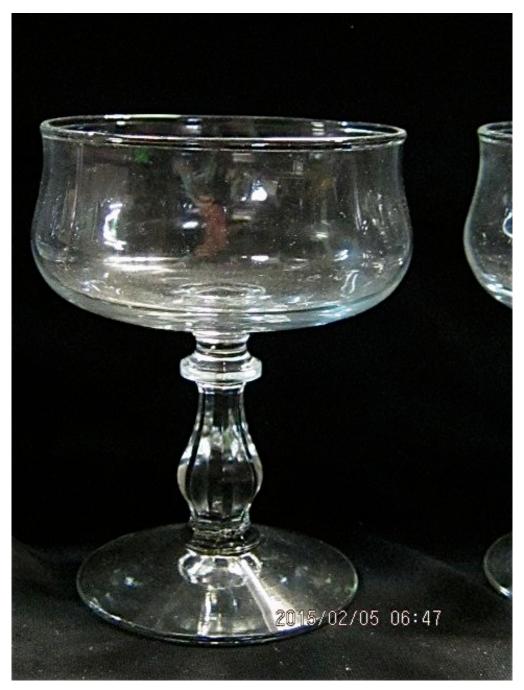

## **6 SUNDAE DISHES SET**

6 sundae dishes set

VINTAGE ITEM: A SET of six ice-cream sundae dishes, with decorative stems.

Fine glass with a delicate tulip shape to the cups.

The stems are a balustre shape, and have faceted sides, and stand on pedestal bases.

Dimensions of the sundae dishes: Dia. 9.5 cm x 11.5 cm H

model code:ANT MI gl set: G104b

(No. of glasses 6)

Price: THB

To see some other sundae dishes, please click on the link below:

sundae & dessert glasses