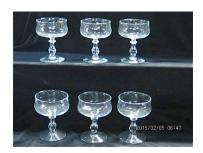

## **6 SUNDAE DISHES SET**

6 sundae dishes set

VINTAGE ITEM: A SET of six ice-cream sundae dishes, with decorative stems.

Fine glass with a delicate tulip shape to the cups.

The stems are a balustre shape, and have faceted sides, and stand on pedestal bases.

Dimensions of the sundae dishes: Dia. 9.5 cm x 11.5 cm H

model code:ANT MI gl set: G104b

(No. of glasses 6)

Price: THB

To see some other sundae dishes, please click on the link below:

sundae & dessert glasses