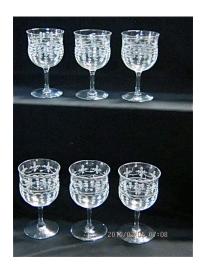

## **6 FINE WINE GLASSES**

6 Fine Wine Glasses

VINTAGE ITEM: A SET of six gorgeous wine glasses to impress your guests.

The classic small tulip shape on slender stems.

They have etched Neo-Classical decoration in festooned bands.

Dimensions: Dia. 6.5 cm x 10 cm H

(No. of glasses 6)

Price: THB

To see some of our other tableware glass sets, please click on the link below:

etched glass set (17)

## **PRODUCT DESCRIPTION**

6 Fine Wine Glasses

VINTAGE ITEM: A SET of six gorgeous wine glasses to impress your guests.

The classic small tulip shape on slender stems.

They have etched Neo-Classical decoration in festooned bands.

Dimensions: Dia. 6.5 cm x 10 cm H

model code:ANT MI gl set: G104e

(No. of glasses 6)

Price: THB

To see some of our other tableware glass sets, please click on the link below: