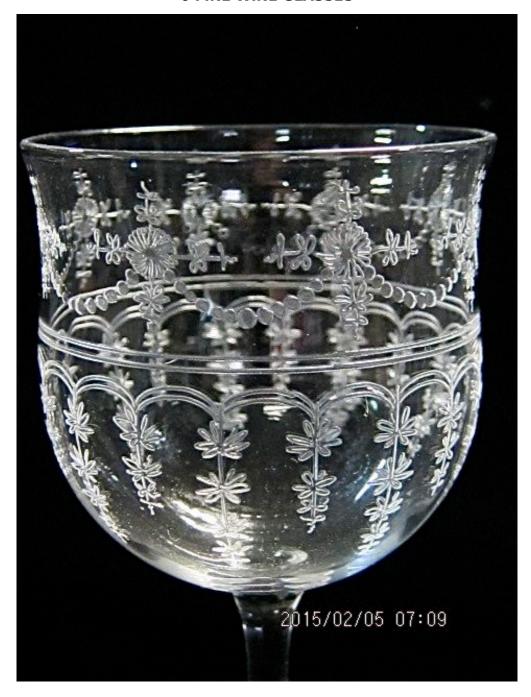

## **6 FINE WINE GLASSES**

6 Fine Wine Glasses

VINTAGE ITEM: A SET of six gorgeous wine glasses to impress your guests.

The classic small tulip shape on slender stems.

They have etched Neo-Classical decoration in festooned bands.

Dimensions: Dia. 6.5 cm x 10 cm H

(No. of glasses 6)

Price: THB

To see some of our other tableware glass sets, please click on the link below:

etched glass set (17)

## **PRODUCT DESCRIPTION**

6 Fine Wine Glasses

VINTAGE ITEM: A SET of six gorgeous wine glasses to impress your guests.

The classic small tulip shape on slender stems.

They have etched Neo-Classical decoration in festooned bands.

Dimensions: Dia. 6.5 cm x 10 cm H

model code:ANT MI gl set: G104e

(No. of glasses 6)

Price: THB

To see some of our other tableware glass sets, please click on the link below: