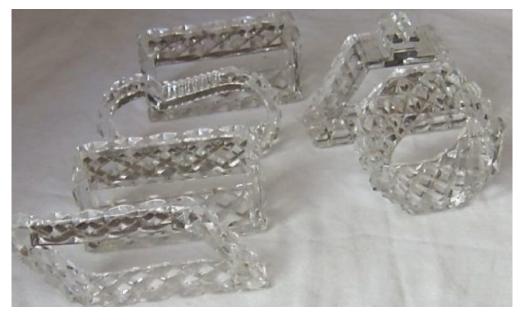

## **6 CRYSTAL NAPKIN RINGS.**

## 6 CRYSTAL NAPKIN RINGS.

VINTAGE ITEM: set of 6 crystal diamond cut napkin rings in a variety of shapes.

Traditionally cut diamond design.

These would be easy to combine with other collections of diamond cut tabletop glass ware.

## **PRODUCT DESCRIPTION**

6 CRYSTAL NAPKIN RINGS.

VINTAGE ITEM: set of 6 crystal diamond cut napkin rings in a variety of shapes

traditionally cut diamond design

The Classic Chair Company

These would be easy to combine with other collections of diamond cut tabletop glass ware.