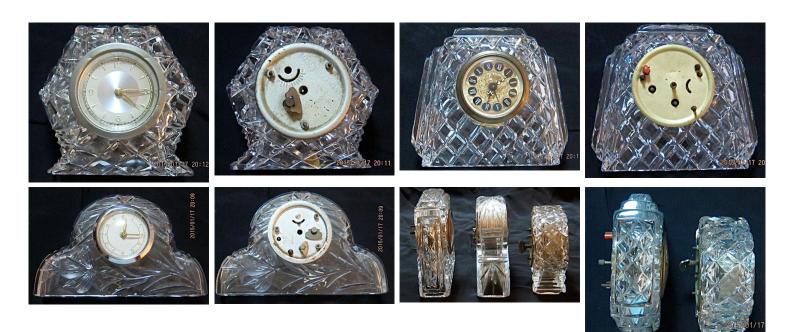

## **3 GERMAN CLOCKS ENCASED IN LEAD CRYSTAL CUT GLASS**

Model code:ANT MI Lot 62:A24 Price: THB 4,800

A set of Vintage wind-up table clocks, with a variety of patterning, mainly diamond.

The arched clock has more free-form foliage sprays as well.

The tallest one measures 12.5 H x 14 x 4 cm.

More