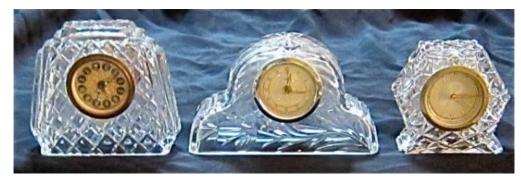

## **3 GERMAN CLOCKS ENCASED IN LEAD CRYSTAL CUT GLASS**

Model code:ANT MI Lot 62:A24 Price: THB 4,800

A set of Vintage wind-up table clocks, with a variety of patterning, mainly diamond.

The arched clock has more free-form foliage sprays as well.

The tallest one measures  $12.5 \text{ H} \times 14 \times 4 \text{ cm}$ .