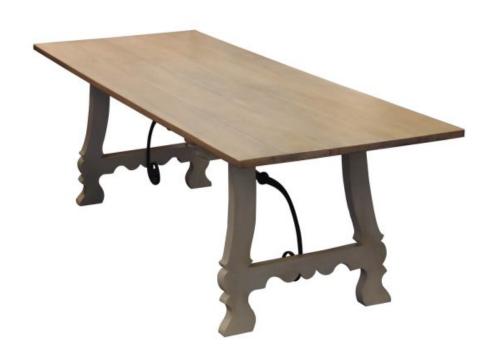

## **TRESTLE DINING TABLE TA 393**

Model: TA 393

Trestle Dining Table TA 393

The decorative trestles at each end come with cast steel scrolled struts. These are finished like old wrought iron, and are also very attractive in their own right. In addition, this means that the table can be dismantled for easy moving.

Dimensions (mm): L 2440 x d 900 x 780 h

Finish: The bases can be painted in your choice of colour.

The oak plank top is polished and also has the added detail of the butterfly tongue detailing visible at each end.

## PRODUCT DESCRIPTION

Trestle Dining Table TA 393

The decorative trestles at each end come with cast steel scrolled struts. These are finished like old wrought iron, and are also very attractive in their own right. In addition, this means that the table can be dismantled for easy moving.