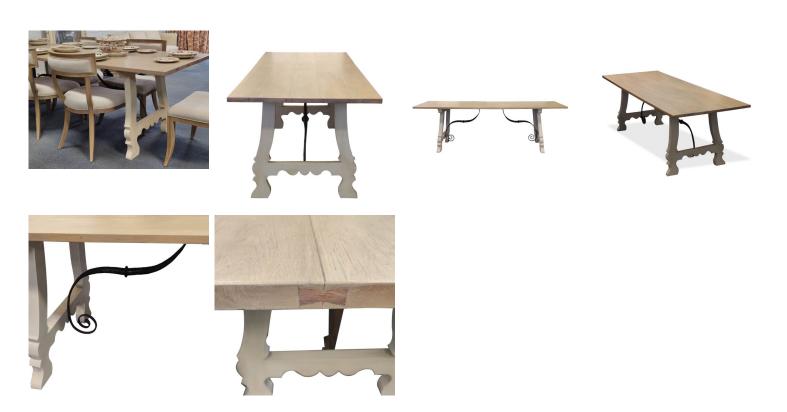

## **TRESTLE DINING TABLE TA 393**

Model: TA 393

Trestle Dining Table TA 393

The decorative trestles at each end come with cast steel scrolled struts. These are finished like old wrought iron, and are also very attractive in their own right. In addition, this means that the table can be dismantled for easy moving.

Dimensions (mm): L 2440 x d 900 x 780 h

Finish: The bases can be painted in your choice of colour.

The oak plank top is polished and also has the added detail of the butterfly tongue detailing visible at each end.

## PRODUCT DESCRIPTION

Trestle Dining Table TA 393

The decorative trestles at each end come with cast steel scrolled struts. These are finished like old wrought iron, and are also very attractive in their own right. In addition, this means that the table can be dismantled for easy moving.